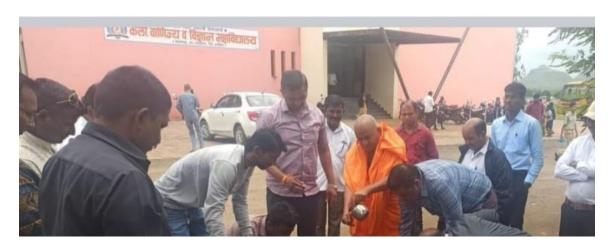

# Geography Study Tree Plantation (2022-23)

# Tree Plantation Report (College Campus)

(26 July 2022)

Maratha vidya prasarak samaj's Arts , Commerce and Science College, Manmad Tal- Nandgoan, Dist- Nashik, Geography Department organized'Vruksharopan': A Tree Plantation Programme at College Campus (Tal. Nangoan) on 26 July 2022.On this occasion, 15(Alumini Student ) Geography Department has planted 5 trees at College Campus .In this programme of the inauguration of 'Vruksharopan Mahotsav',MVP's Director Mr Bablubhao Patil was Chair Person. Shri Prakash Aanadgiriji Maharaj , LMC Chairman Mr Sahebrao Salukhe & Abhinav Balvikas Mandir Principle B.G.Wagh,Yogesh Devre,Sudhir Bodke,Atul Darade, All Teching and Non-Teaching Staff were present for this programme.MVP's Director Mr Bablubhao Patil addressed to the Geography Department. He says that 'This program of tree plantation named Vruksharopan' is the best activity for the care of nature. Our college area is based on campus. Trees are very important to maintain a proper climate for agriculture.'For this Programme Principal Dr.D.D.Gavane, and All Faculty Member ,all Geography Special volunteers and students were a presence. The co-ordination of that activity. Near about 15 Geography volunteers and students was a presence in this activity. Thus the programme successfully conducted.