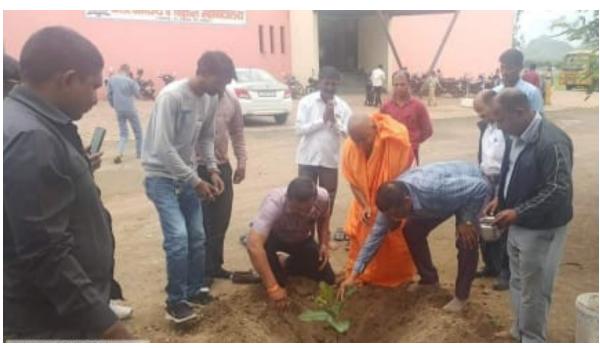

# Geography Study Tree Plantation (2022-23)

# Tree Plantation Report (College Campus)

(26 July 2022)

Maratha vidya prasarak samaj's Arts , Commerce and Science College, Manmad Tal- Nandgoan, Dist- Nashik, Geography Department organized'Vruksharopan': A Tree Plantation Programme at College Campus (Tal. Nangoan) on 26 July 2022.On this occasion, 15(Alumini Student ) Geography Department has planted 5 trees at College Campus .In this programme of the inauguration of 'Vruksharopan Mahotsav',MVP's Director Mr Bablubhao Patil was Chair Person. Shri Prakash Aanadgiriji Maharaj , LMC Chairman Mr Sahebrao Salukhe & Abhinav Balvikas Mandir Principle B.G.Wagh,Yogesh Devre,Sudhir Bodke,Atul Darade, All Teching and Non-Teaching Staff were present for this programme.MVP's Director Mr Bablubhao Patil addressed to the Geography Department. He says that 'This program of tree plantation named Vruksharopan' is the best activity for the care of nature. Our college area is based on campus. Trees are very important to maintain a proper climate for agriculture.'For this Programme Principal Dr.D.D.Gavane, and All Faculty Member ,all Geography Special volunteers and students were a presence. The co-ordination of that activity. Near about 15 Geography volunteers and students was a presence in this activity. Thus the programme successfully conducted.