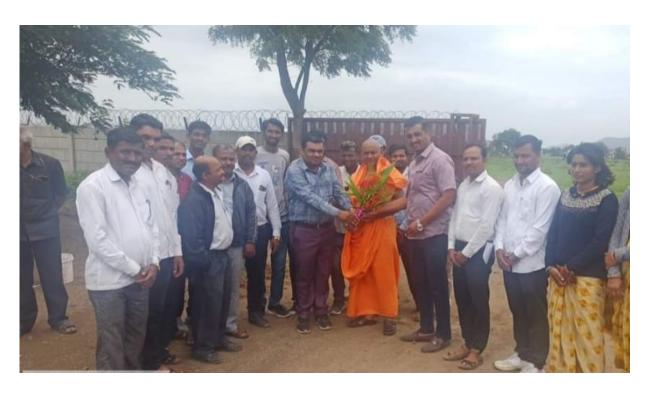

# Tree Plantation Report (College Campus)

(26 July 2022)

Maratha vidya prasarak samaj's Arts , Commerce and Science College, Manmad Tal- Nandgoan, Dist- Nashik, Geography Department organized'Vruksharopan': A Tree Plantation Programme at College Campus (Tal. Nangoan) on 26 July 2022.On this occasion, 15(Alumini Student ) Geography Department has planted 5 trees at College Campus .In this programme of the inauguration of 'Vruksharopan Mahotsav',MVP's Director Mr Bablubhao Patil was Chair Person. Shri Prakash Aanadgiriji Maharaj , LMC Chairman Mr Sahebrao Salukhe & Abhinav Balvikas Mandir Principle B.G.Wagh,Yogesh Devre,Sudhir Bodke,Atul Darade, All Teching and Non-Teaching Staff were present for this programme.MVP's Director Mr Bablubhao Patil addressed to the Geography Department. He says that 'This program of tree plantation named Vruksharopan' is the best activity for the care of nature. Our college area is based on campus. Trees are very important to maintain a proper climate for agriculture.'For this Programme Principal Dr.D.D.Gavane, and All Faculty Member ,all Geography Special volunteers and students were a presence. The co-ordination of that activity. Near about 15 Geography volunteers and students was a presence in this activity. Thus the programme successfully conducted.