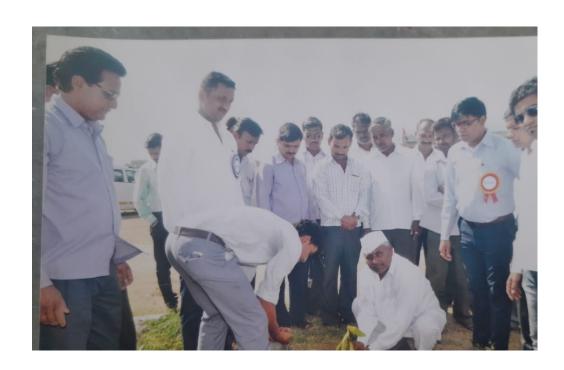

# Tree Plantation Report (College Campus)

( )

Maratha vidya prasarak samaj's Arts , Commerce and Science College, Manmad Tal- Nandgoan, Dist- Nashik, Geography Department organized'Vruksharopan': A Tree Plantation Programme at College Campus (Tal. Nangoan) on 30 July 2019.On this occasion, 15 Geography Department has planted 50 trees at College Campus .In this programme of the inauguration of 'Vruksharopan Mahotsav',MVP's Director Mr Bablubhao Patil was Chair Person. , LMC Chairman Mr Sahebrao Salukhe,Sahebrao Gade & Abhinav Balvikas Mandir Principle P.G.Gangurde were present for this programme.MVP's Director Mr Bablubhao Patil addressed to the Geography Department. He says that 'This program of tree plantation named Vruksharopan' is the best activity for the care of nature. Our college area is based on campus. Trees are very important to maintain a proper climate for agriculture.'For this Programme Principal S.S.Tawade, and All Faculty Member ,all Geography Special volunteers and students were a presence. The co-ordination of that activity. Near about 15 Geography volunteers and students was a presence in this activity. Thus the programme successfully conducted.