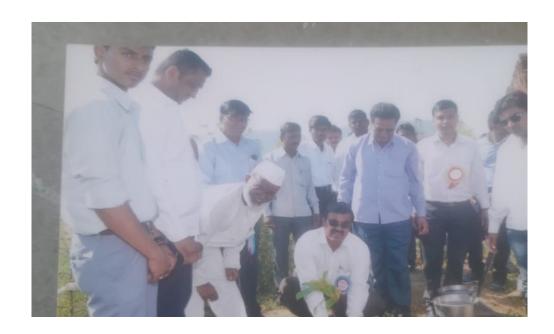

# Tree Plantation Report (College Campus)

( )

Maratha vidya prasarak samaj's Arts , Commerce and Science College, Manmad Tal- Nandgoan, Dist- Nashik, Geography Department organized'Vruksharopan': A Tree Plantation Programme at College Campus (Tal. Nangoan) on 30 July 2019.On this occasion, 15 Geography Department has planted 50 trees at College Campus .In this programme of the inauguration of 'Vruksharopan Mahotsav',MVP's Director Mr Bablubhao Patil was Chair Person. , LMC Chairman Mr Sahebrao Salukhe,Sahebrao Gade & Abhinav Balvikas Mandir Principle P.G.Gangurde were present for this programme.MVP's Director Mr Bablubhao Patil addressed to the Geography Department. He says that 'This program of tree plantation named Vruksharopan' is the best activity for the care of nature. Our college area is based on campus. Trees are very important to maintain a proper climate for agriculture.'For this Programme Principal S.S.Tawade, and All Faculty Member ,all Geography Special volunteers and students were a presence. The co-ordination of that activity. Near about 15 Geography volunteers and students was a presence in this activity. Thus the programme successfully conducted.