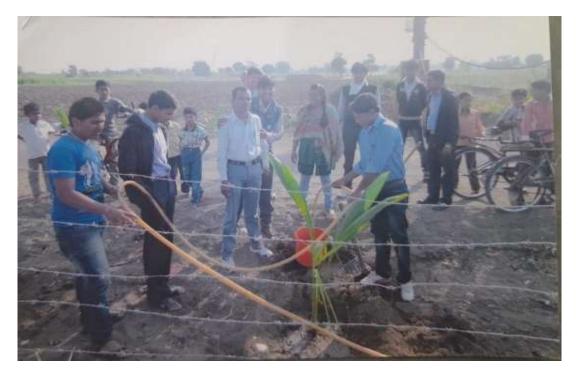

#### 'Vruksharopan': A Tree Plantation Programme

Maratha vidyaprasaraksamaj's Arts and Commerce College, Manmad Tal- Nandgaon, Dist- Nashik, NSS Department & Geography Dept organized 'Vruksharopan': A Tree Plantation Programme at College Campus on 1 July., 2016. On this occasion, 20 NSS Volunteers & Geography Dept has planted 50 trees at College Campus area. In this programme of the inauguration of 'Vruksharopan Mahotsav', MVP's Director Mr Dilip Dada Patil was Chair Person Present for this programme. MVP's Director addressed to the NSS volunteers. He says that 'This program of tree plantation named Vruksharopan' is the best activity for the care of nature. Our society is based on Agriculture culture. Trees are very important to maintain a proper climate for agriculture.' For this Programme Principal S.S Tawade, Asst. Prof. Baglave V.N, NSS PO. Hod Prof Navale A P And all NSS volunteers and students were a presence. Asst. Prof. Jadhav A.B & Prof Navale A P did the co-ordination of that activity. Near about 20 NSS volunteers and students was a presence in this activity. Thus the programme successfully conducted.

#### **Photos**