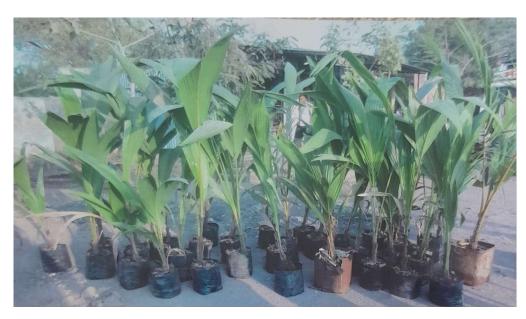

#### 'Vruksharopan': A Tree Plantation Programme

Maratha vidyaprasaraksamaj's Arts and Commerce College, Manmad Tal- Nandgaon, Dist- Nashik, NSS Department & Geography Dept organized 'Vruksharopan': A Tree Plantation Programme at College Campus on 1 July., 2016. On this occasion, 20 NSS Volunteers & Geography Dept has planted 50 trees at College Campus area. In this programme of the inauguration of 'Vruksharopan Mahotsav', MVP's Director Mr Dilip Dada Patil was Chair Person Present for this programme. MVP's Director addressed to the NSS volunteers. He says that 'This program of tree plantation named Vruksharopan' is the best activity for the care of nature. Our society is based on Agriculture culture. Trees are very important to maintain a proper climate for agriculture.' For this Programme Principal S.S Tawade, Asst. Prof. Baglave V.N, NSS PO. Hod Prof Navale A P And all NSS volunteers and students were a presence. Asst. Prof. Jadhav A.B & Prof Navale A P did the co-ordination of that activity. Near about 20 NSS volunteers and students was a presence in this activity. Thus the programme successfully conducted.

#### **Photos**