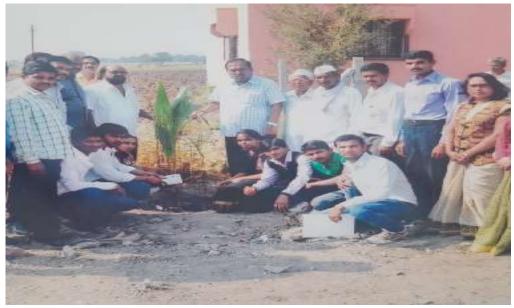

#### 'Vruksharopan': A Tree Plantation Programme

Maratha vidyaprasaraksamaj's Arts and Commerce College, Manmad Tal- Nandgaon, Dist- Nashik, NSS Department & Geography Dept organized 'Vruksharopan': A Tree Plantation Programme at College Campus on 1 July., 2016. On this occasion, 20 NSS Volunteers & Geography Dept has planted 50 trees at College Campus area. In this programme of the inauguration of 'Vruksharopan Mahotsav', MVP's Director Mr Dilip Dada Patil was Chair Person Present for this programme. MVP's Director addressed to the NSS volunteers. He says that 'This program of tree plantation named Vruksharopan' is the best activity for the care of nature. Our society is based on Agriculture culture. Trees are very important to maintain a proper climate for agriculture.' For this Programme Principal S.S Tawade, Asst. Prof. Baglave V.N, NSS PO. Hod Prof Navale A P And all NSS volunteers and students were a presence. Asst. Prof. Jadhav A.B & Prof Navale A P did the co-ordination of that activity. Near about 20 NSS volunteers and students was a presence in this activity. Thus the programme successfully conducted.

#### **Photos**