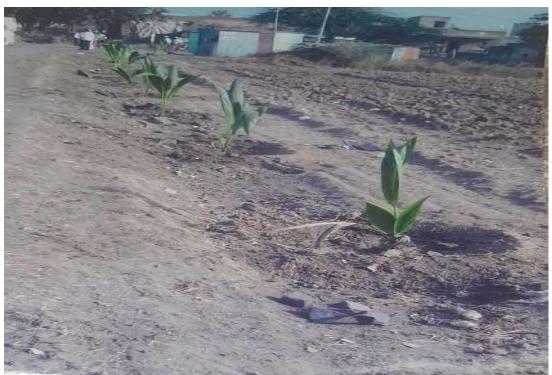

#### 'Vruksharopan': A Tree Plantation Programme

Maratha vidyaprasaraksamaj's Arts and Commerce College, Manmad Tal- Nandgaon, Dist- Nashik, NSS Department & Geography Dept organized 'Vruksharopan': A Tree Plantation Programme at College Campus on 1 July., 2016. On this occasion, 20 NSS Volunteers & Geography Dept has planted 50 trees at College Campus area. In this programme of the inauguration of 'Vruksharopan Mahotsav', MVP's Director Mr Dilip Dada Patil was Chair Person Present for this programme. MVP's Director addressed to the NSS volunteers. He says that 'This program of tree plantation named Vruksharopan' is the best activity for the care of nature. Our society is based on Agriculture culture. Trees are very important to maintain a proper climate for agriculture.' For this Programme Principal S.S Tawade, Asst. Prof. Baglave V.N, NSS PO. Hod Prof Navale A P And all NSS volunteers and students were a presence. Asst. Prof. Jadhav A.B & Prof Navale A P did the co-ordination of that activity. Near about 20 NSS volunteers and students was a presence in this activity. Thus the programme successfully conducted.

#### **Photos**