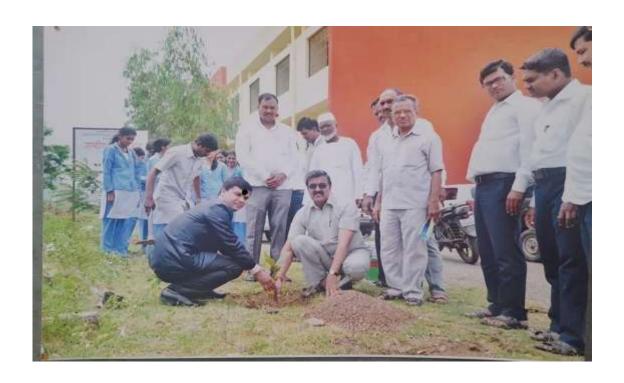

#### **Report of Event/Programme**

| Name of the Department/ committee           | National Service Scheme & Geography Depatment                                                     |
|---------------------------------------------|---------------------------------------------------------------------------------------------------|
| Name of the Coordinator                     | Asst. Prof Navale A P                                                                             |
| Title of the Event/ Programme               | Tree Plantation                                                                                   |
| Date /Period of Event/ Programme            | 17/8/2018                                                                                         |
| Objective of the event/Programme            | To create interest among Volunteers about     Nature                                              |
| Sponsored Agency /Institute                 | SavitribaiPhule University Pune. Organized by  Mvp's Arts, Commerce and Science College  Manmad . |
| Total No. of the Participant                | 30                                                                                                |
| <b>Total No. of the Teacher Participant</b> | 2                                                                                                 |
| Venue of the Event/ Programme               | AT- Manmad Tal – NandgaonDist- Nashik.                                                            |
| Programme Outcome                           | This Programme Creates self –Awareness towards Nature .                                           |

## Tree Plantation Programme

Maratha vidyaprasaraksamaj's Arts and Commerce College, Manmad Tal- Nandgaon, Dist- Nashik, NSS Department and Geography Department organized Tree Plantation Programme at College Campus on 17 July., 2018. On this occasion, 25 NSS Volunteers has planted 45 trees at near Anakwade Village area. LMC Member Balasaheb Salunke Chair Person who in Present for this programme. Salunk eaddressed to the NSS and Geography Dept volunteers. He says that 'This program of tree plantation which help for us to Protect our nature is the best activity for the care of environment. Trees are very important to maintain a proper climate for agriculture.' For this Programme Principal S.S Tawade, Asst. Prof. Baglave V.N, NSS PO. And Hod Geography Dept all NSS volunteers and students were a presence. Asst. Prof. Navale A P did the co-ordination of that activity. Near about 25 NSS volunteers and Geography students was a presence in this activity. Thus the programme successfully conducted.