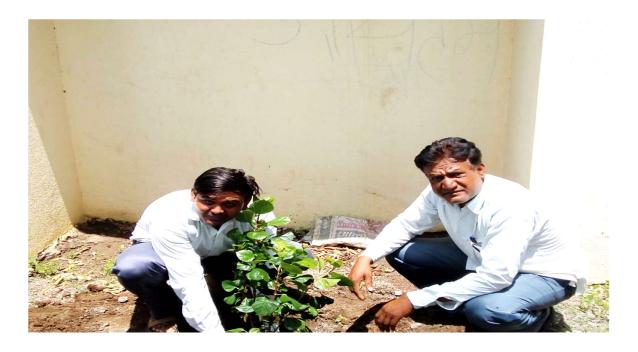

#### **Report of Event/Programme**

| Name of the Department/ committee           | National Service Scheme & Geography Depatment                                                     |
|---------------------------------------------|---------------------------------------------------------------------------------------------------|
| Name of the Coordinator                     | Asst. Prof Navale A P                                                                             |
| Title of the Event/ Programme               | Tree Plantation                                                                                   |
| Date /Period of Event/ Programme            | 17/8/2018                                                                                         |
| Objective of the event/Programme            | To create interest among Volunteers about     Nature                                              |
| Sponsored Agency /Institute                 | SavitribaiPhule University Pune. Organized by  Mvp's Arts, Commerce and Science College  Manmad . |
| Total No. of the Participant                | 30                                                                                                |
| <b>Total No. of the Teacher Participant</b> | 2                                                                                                 |
| Venue of the Event/ Programme               | AT- Manmad Tal – NandgaonDist- Nashik.                                                            |
| Programme Outcome                           | This Programme Creates self –Awareness towards Nature .                                           |

## Tree Plantation Programme

Maratha vidyaprasaraksamaj's Arts and Commerce College, Manmad Tal- Nandgaon, Dist- Nashik, NSS Department and Geography Department organized Tree Plantation Programme at College Campus on 17 July., 2018. On this occasion, 25 NSS Volunteers has planted 45 trees at near Anakwade Village area. LMC Member Balasaheb Salunke Chair Person who in Present for this programme. Salunk eaddressed to the NSS and Geography Dept volunteers. He says that 'This program of tree plantation which help for us to Protect our nature is the best activity for the care of environment. Trees are very important to maintain a proper climate for agriculture.' For this Programme Principal S.S Tawade, Asst. Prof. Baglave V.N, NSS PO. And Hod Geography Dept all NSS volunteers and students were a presence. Asst. Prof. Navale A P did the co-ordination of that activity. Near about 25 NSS volunteers and Geography students was a presence in this activity. Thus the programme successfully conducted.