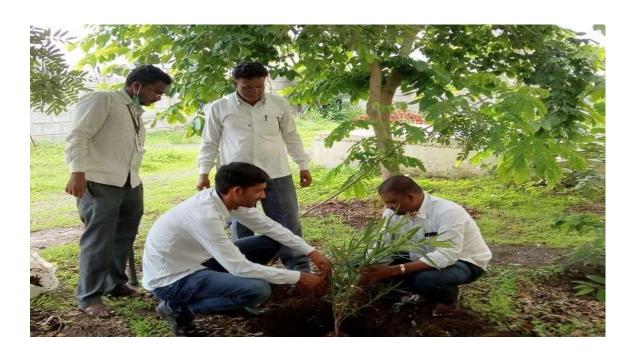

#### **Report of Event/Programme**

| Name of the Department/ committee           | National Service Scheme & Geography Depatment                                                     |
|---------------------------------------------|---------------------------------------------------------------------------------------------------|
| Name of the Coordinator                     | Asst. Prof Navale A P                                                                             |
| Title of the Event/ Programme               | Tree Plantation                                                                                   |
| Date /Period of Event/ Programme            | 17/8/2018                                                                                         |
| Objective of the event/Programme            | To create interest among Volunteers about     Nature                                              |
| Sponsored Agency /Institute                 | SavitribaiPhule University Pune. Organized by  Mvp's Arts, Commerce and Science College  Manmad . |
| Total No. of the Participant                | 30                                                                                                |
| <b>Total No. of the Teacher Participant</b> | 2                                                                                                 |
| Venue of the Event/ Programme               | AT- Manmad Tal – NandgaonDist- Nashik.                                                            |
| Programme Outcome                           | This Programme Creates self –Awareness towards Nature .                                           |

## Tree Plantation Programme

Maratha vidyaprasaraksamaj's Arts and Commerce College, Manmad Tal- Nandgaon, Dist- Nashik, NSS Department and Geography Department organized Tree Plantation Programme at College Campus on 17 July., 2018. On this occasion, 25 NSS Volunteers has planted 45 trees at near Anakwade Village area. LMC Member Balasaheb Salunke Chair Person who in Present for this programme. Salunk eaddressed to the NSS and Geography Dept volunteers. He says that 'This program of tree plantation which help for us to Protect our nature is the best activity for the care of environment. Trees are very important to maintain a proper climate for agriculture.' For this Programme Principal S.S Tawade, Asst. Prof. Baglave V.N, NSS PO. And Hod Geography Dept all NSS volunteers and students were a presence. Asst. Prof. Navale A P did the co-ordination of that activity. Near about 25 NSS volunteers and Geography students was a presence in this activity. Thus the programme successfully conducted.