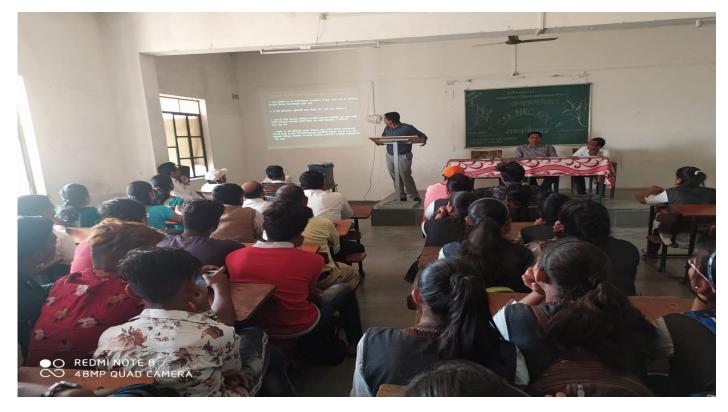

## **Sample Photographs of**

## **Experts Guidance and Lectures**

Maratha Vidya Prasarak Samaj's Arts Commerce and Science College Organised an Expert Lectures for the students who are preparing for competitive examinations.

Prin. Shri. A.L. Bhagat (Vadner Bhairav College) is Delivering Lecture on "Awareness of NRC, CAA & NPR"