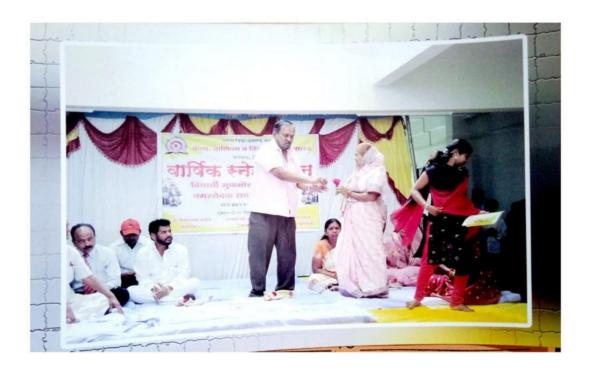

### Annual Prize Distribution Programme

### Report

### 2017-2018

Price distribution program was organized in MVP's Arts Commerce and Science College Manmad Tal- Nandgaon Dist- Nashik on 27 February2018. The program was held to stimulate the interest of student performance in the examination and various competitive examination, Curricular and Extra-curricular activities organized in college and at university level .The programme was presided over by Mr.Balasaheb Salunkhe. The programme was inaugurated by chief guests of this program by Hon. Mr. Dilip Dada Patil, Mr. Balasaheb Salunkhe Mr. adv. Pawar along with principal of college Mr. S.S. Tawade and many dignitaries from Manmad and Nandgaon. The lighting of the lamp and the worship offered.

Hon' principal Mr. S. S. Tawade felicitated chief guest and the dignitary who were present on the occasion then Mr. Principle presented his introductory notes of the program. The anchoring and the moderation of the program was the by Prof. A. B. Jadhav. The Purpose of this program is to encourage the student to perform extraordinarily well in various Academy, Curricular and Extra-curricular activities organized in college life

After the inauguration felicitation and introduction of the program Mr principal sir invited Hon' director Mr. Dilip Dada Patil to address the Assembly and appealed the gathering that they should look after the personal as well as academic growth to perform well in various activities and examination soft skills smart skills various hard skills such as games and plays to live healthy life organized in the college.

Moreover the Prizes, medals and certificate distributed by the dignitaries and the Hon. Guests. The names of students were announced

and called upon one by one upon to receive their prizes and the certificate they had participated and performanced in a respective competitions and examinations as well as the cultural programs organized in the college. The presidential address was performed by Hon. Mr.Balasaheb Salunkhe, who explained the importance of various activities and competitions organized in the college and the need of participation such activities and games.