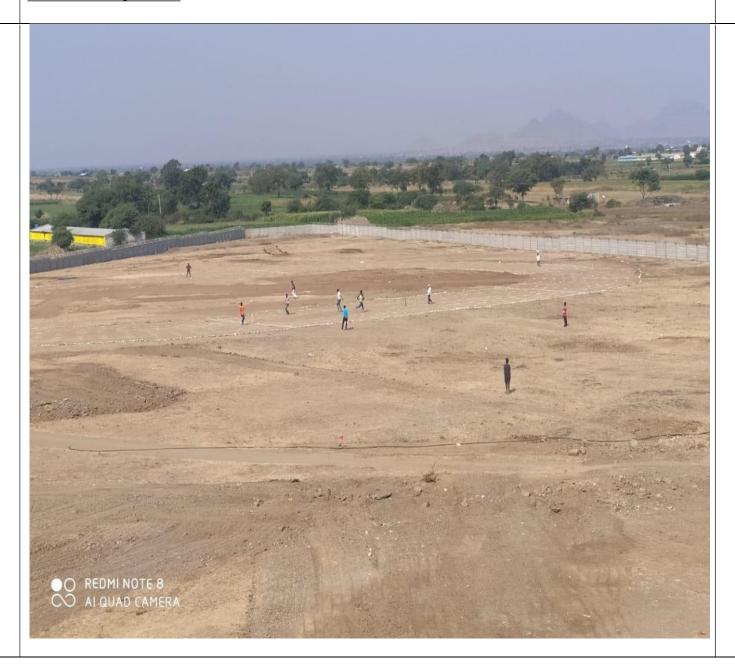

### Annual Sports Day 2018-2019

MVP'S Arts, Commerce & Science College, Manmad Tal. Nandgaon, Dist. Nashik conducted annual sports day at college Janaury,2019. Annual sports day began with very important person Shri. Dilip D. Patil, Director of MVP'S Nandagon, was a chief guest on the inauguration ceremony. On this occasion college organized various games like, Running, Kho-Kho, Kabaddi and cricket, college student participated in that event.

# Cricket Competition Kabaddi Competition