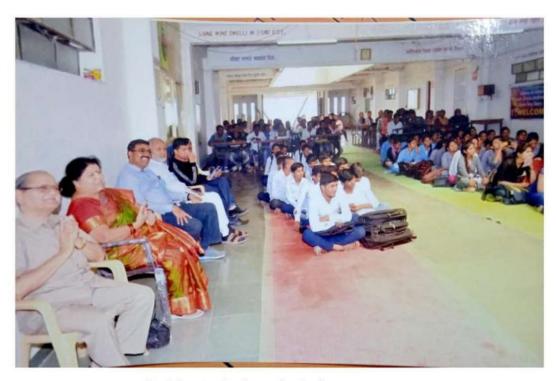

### Youth Festival Report-2018-19

MVP'S Arts Commerce and Science College, Manmad Tal- Nandgaon Dist-Nashik celebrated Annual Day Function on the occasion, of Birth Anniversary of Swami Vivekananda. College organized Youth Week from 28/01/2019 to 04/02/2019. For this, programme Hon'Director.Mr. Dilip Dada Patil was presence as chief guest.

The programme began with the lighting of the lamp and garlanding the portrait of Goddess Saraswati. Hon'Director.Mr. Dilip Dada Patil addressing to the students to followed the path, which showed to our youth by Swami Vivekananda. Formerly programme started with releasing numerous balloons in the air. For this programme Shri. Balasaheb Salunkhe Shri, Mr. Adv. Pawar, Prin. Mr.S.S.Tawade, all teaching, non-teaching staff, all students were presence.

College organized various programmes during this Youth Week, which is described follow day by day.

On 28/01/2019 college organized various sport competition like short put, 100 meter sprint, long jump, Kabbadi and also Mehandi Competition. This competition manages and guided by Dr.D.D.Dhongade, Dr. P.T.Nikam, Prof.D.K.Mogal . At that day college also celebrated Chocolate Day.