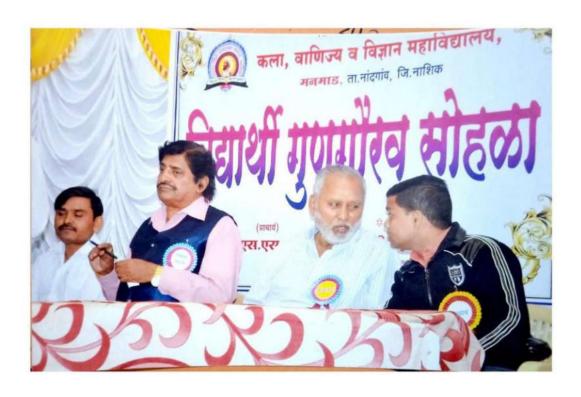

### Comedian Performing on the Occasion.

Prof. Rameshwar Ugale Introducing the Programme

Hon. Director Mr. Dilip Dada Patil Addressing the Students.

Students Expressing their experiences and views

### Teachers and Guest Participants in group