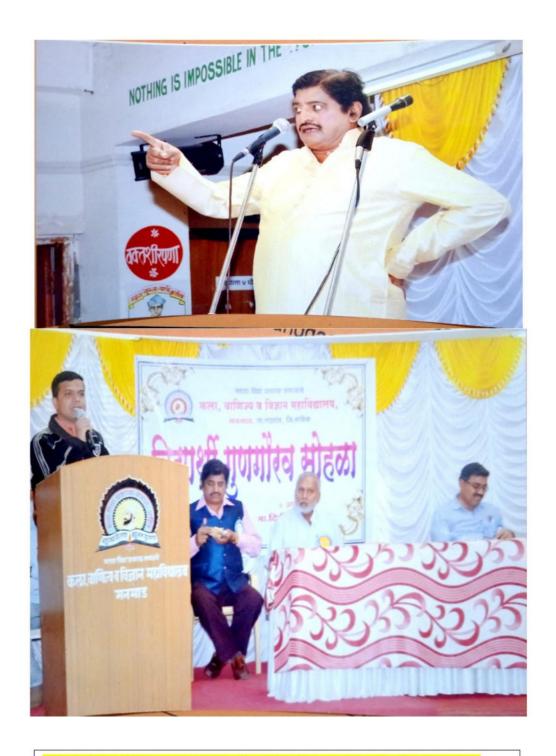

### विद्यार्थी गुणगौरव सोहळा अहवाल

2909-2096

मविप्र समाजाचे कला वाणिज्य व विज्ञान महाविद्यालय मनमाड ता. नांदगाव जि. नाशिक येथे 27 फेब्रुवारी 2018 रोजी मूल्य वितरण कार्यक्रमाचे आयोजन करण्यात आले होते. विद्यार्थ्यांच्या परीक्षेतील कामिगरीची आवड निर्माण व्हावी आणि महाविद्यालयीन व विद्यापीठ स्तरावर आयोजित विविध स्पर्धात्मक परीक्षा, अभ्यासक्रम व अतिरिक्त अभ्यासक्रम उपक्रम या कार्यक्रमाचे आयोजन करण्यात आले होते .या कार्यक्रमाच्या अध्यक्षस्थानी श्री.बाळासाहेब साळुंखे होते. या कार्यक्रमाचे उद्घाटन प्रमुख पाहुणे मा.श्री.दिलीपदादा पाटील,श्री.बाळासाहेब साळुंखे श्री.अॅड. पवार यांच्यासह महाविद्यालयाचे प्राचार्य श्री एस एस तावडे आणि मनमाड आणि नांदगाव येथील अनेक अंक. दीपप्रज्वलन व पूजन केले.

मा.प्राचार्य श्री.एस.एस.तावडे यांनी प्रमुख पाहुणे व उपस्थित मान्यवरांचा सत्कार केला वकार्यक्रमाचे प्रास्ताविक सादर केले. कार्यक्रमाचे सूत्रसंचालन व सूत्रसंचालन प्रा.ए.बी.जाधव यांनी केले. या कार्यक्रमाचा उद्देश विद्यार्थ्याला महाविद्यालयात स्तरावर आयोजित विविध अकादमी, अभ्यासक्रम आणि अतिरिक्त अभ्यासक्रमांमध्ये सांस्कृतिक उत्कृष्ट कामगिरी करण्यासाठी प्रोत्साहित करणे हा आहे.

उद्घाटनानंतर सत्कार व कार्यक्रमाचे प्रमुख अतिथी यांना मा.प्राचार्य महोदयांनी माननीय संचालक श्री. दिलीपदादा पाटील यांना सभेला संबोधित करण्यासाठी आमंत्रित केले आणि त्यांनी विविध उपक्रमांमध्ये चांगली कामगिरी करप्यासाठी वैयक्तिक तसेच शैक्षणिक,बौद्धिक विकासाकडे लक्ष द्यावे, असे आवाहन केले. मृदू कौशल्ये, स्मार्ट कौशल्ये विविध कठीण कौशल्ये जसे की खेळ आणि खेळे हे निरोगी जीवन जगण्यासाठी महाविद्यालयात आयोजित केले जातात.

तसेच मान्यवरांच्या हस्ते पारितोषिक मेडल व प्रमाणपत्र चे वितरण करण्यात आले. पाहुणे. विद्यार्थ्यांची नावे जाहीर करण्यात आली आणि त्यांना बिक्षसे आणि संबंधित स्पर्धा आणि परीक्षांमध्ये तसेच महाविद्यालयात आयोजित सांस्कृतिक कार्यक्रमात सहभागी झालेल्या प्रमाणपत्रासाठी एक-एक करून बोलावण्यात आले. अध्यक्षीय भाषण मा. श्री.बाळासाहेब साळुंखे यांनी केले त्यांनी महाविद्यालयात आयोजित केलेल्या विविध उपक्रमांचे व स्पर्धांचे महत्त्व व अशा उपक्रमांची व खेळांमध्ये सहभागाची गरज व महत्व विशद केले.

### विद्यार्थी गुणगौरव सोहळा

दि - 27 फेब्रुवारी 2018

कार्यक्रम पत्रिका

सूत्रसंचालन -

प्रा ए बी जाधव

दीपप्रज्वलन -

सत्कार

मा. प्राचार्य एस एस तावडे यांच्या हस्ते

प्रास्ताविक -

मा. प्राचार्य एस एस तावडे

उद्घाटन

मा. श्री दिलीप दादा पाटील (मिविप्र संचालक नांदगाव)

मा.श्री बाळासाहेब साळुंखे (मदस्य शालेय व्यवस्थापन समिती)

पारितोषिक वितरण -

प्रमुख अतिथी व मान्यवरांच्या हस्ते

विद्यार्थ्यांचे मनोगत -

अध्यक्षीय भाषण -

मा. श्री दिलीप दादा पाटील (मिवप्र संचालक नांदगाव)

मा.श्री बाळासाहेब साळुंखे (सदस्य शालेय व्यवस्थापन समिती

आभार प्रदर्शन -

प्रा.एन व्ही भाबड

म्ब्राचार्य कला, वाणिज्य व विज्ञान महाविद्यालय मनमाड, ता. नांदगांव, जि. नाशिक

Participants viewing and enjoying

Students Performing On the Occasion.

### Comedian Performing on the Occasion.

Prof. Rameshwar Ugale Introducing the Programme

Hon. Director Mr. Dilip Dada Patil Addressing the Students.

Students Expressing their experiences and views

### Teachers and Guest Participants in group