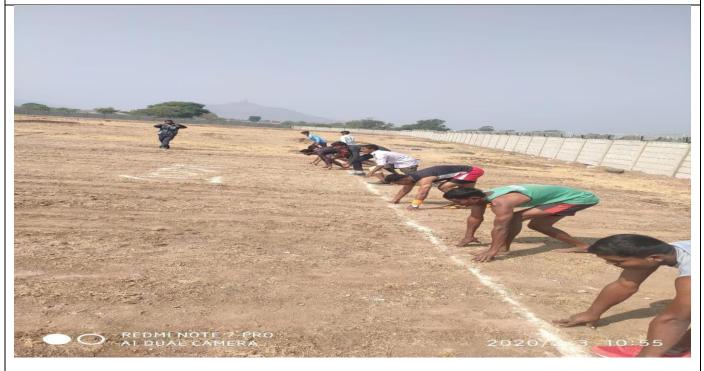

### Annual Sports Day 2018-2019

MVP'S Arts, Commerce & Science College, Manmad Tal. Nandgaon, Dist. Nashik conducted annual sports day at college Janaury,2019. Annual sports day began with very important person Shri. Dilip D. Patil, Director of MVP'S Nandagon, was a chief guest on the inauguration ceremony. On this occasion college organized various games like, Running, Kho-Kho, Kabaddi and cricket, college student participated in that event.

# Cricket Competition Kabaddi Competition