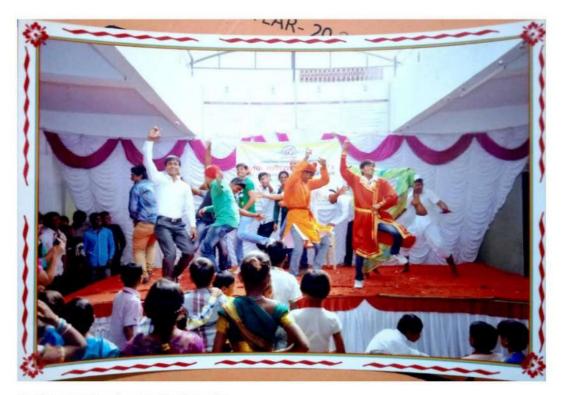

Mr. S.S.Tawade addressing to the students, Students are very important part of college. Students want to take initiative to make change in society.

Students were actively participated in these cultural activities and performed in dance, drama, one act play, group singing etc. Students are participated every programme and activity very enthusiastically during this week.

Students Celebrating The Youth Festival by Various Presentations, and Competitions.