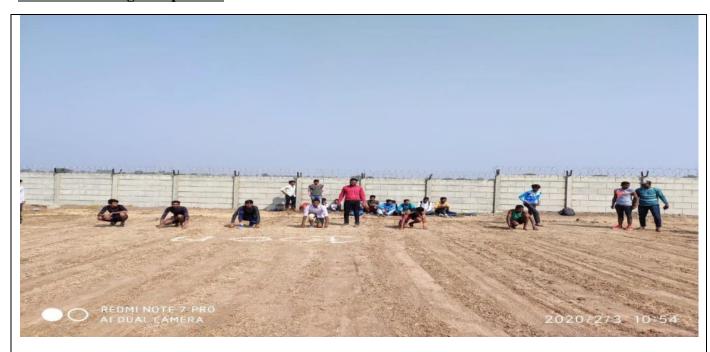

### Annual Sports Day 2018-2019

MVP'S Arts, Commerce & Science College, Manmad Tal. Nandgaon, Dist. Nashik conducted annual sports day at college Janaury,2019. Annual sports day began with very important person Shri. Dilip D. Patil, Director of MVP'S Nandagon, was a chief guest on the inauguration ceremony. On this occasion college organized various games like, Running, Kho-Kho, Kabaddi and cricket, college student participated in that event.

# Cricket Competition Kabaddi Competition