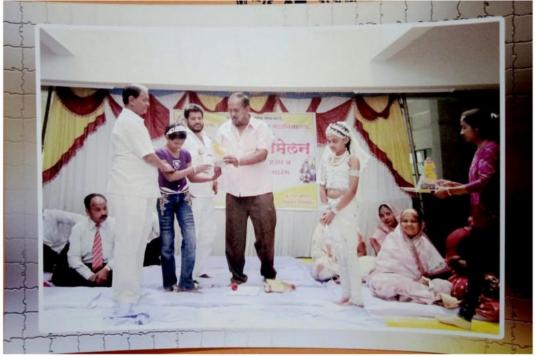

### Internal Quality Assurance Cell 2022-2023

**Activity Report** 

| Name of the Department/         | Student Welfare Department                           |
|---------------------------------|------------------------------------------------------|
| Committee                       | •                                                    |
| Name of the Coordinator         | Prof.S.S.Tawade (Principal)                          |
|                                 | Prof.A.B.Jadhav (SWO Offices)                        |
| Title of the Event/ Program     | Prize Distribution                                   |
| Date / Period of Event/ Program | 27 <sup>th</sup> February 2018                       |
| Objective of the event/Program  | 1. To encourage and inspire students                 |
|                                 | By honouring achievers.                              |
|                                 | 2. To Inculcate the value of goals and its happiness |
|                                 | 3. To create interest of students                    |
|                                 | about extra-curricular activities.                   |
| Sponsored Agency /Institute     | Mvp's Arts, Commerce and Science College Manmad.     |
| Total No. of the Participant    | 78                                                   |
| Name of the Expert              | 1. Hon. Dilip Dada Patil                             |
| •                               | (Director Mvp Nandgaon)                              |
| /Invitee/Lecturer               | 2. Balasaheb Salunkhe (LMC Member)                   |
|                                 | 3. Adv. Ramesh Pawar (LMC Member)                    |
| Venue of the Event/ Program     | Mvp's Arts, Commerce and Science                     |
|                                 | College Manmad.                                      |
| Program Outcome                 | This program Explored active                         |
|                                 | involvement and participation of the                 |
|                                 | students the curricular and co-                      |
|                                 | curricular activities.                               |

### 2017-2018

Price distribution program was organized in MVP's Arts Commerce and Science College Manmad Tal- Nandgaon Dist- Nashik on 27 February2018. The program was held to stimulate the interest of student performance in the examination and various competitive examination, Curricular and Extra-curricular activities organized in college and at university level .The programme was presided over by Mr.Balasaheb Salunkhe. The programme was inaugurated by chief guests of this program by Hon. Mr. Dilip Dada Patil, Mr. Balasaheb Salunkhe Mr. adv. Pawar along with principal of college Mr. S.S. Tawade and many dignitaries from Manmad and Nandgaon. The lighting of the lamp and the worship offered.

Moreover the Prizes, medals and certificate distributed by the dignitaries and the Hon. Guests. The names of students were announced

and called upon one by one upon to receive their prizes and the certificate they had participated and performanced in a respective competitions and examinations as well as the cultural programs organized in the college. The presidential address was performed by Hon. Mr.Balasaheb Salunkhe, who explained the importance of various activities and competitions organized in the college and the need of participation such activities and games.