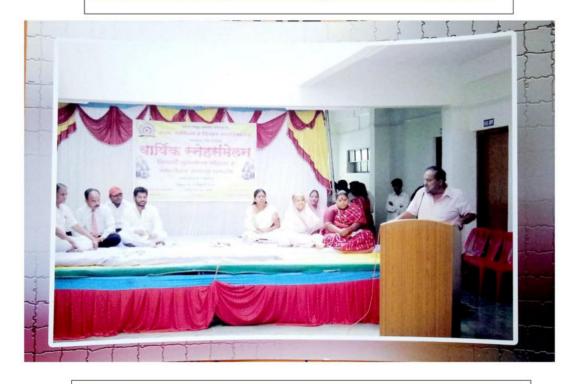

### 2017-2018

Price distribution program was organized in MVP's Arts Commerce and Science College Manmad Tal- Nandgaon Dist- Nashik on 27 February2018. The program was held to stimulate the interest of student performance in the examination and various competitive examination, Curricular and Extra-curricular activities organized in college and at university level .The programme was presided over by Mr.Balasaheb Salunkhe. The programme was inaugurated by chief guests of this program by Hon. Mr. Dilip Dada Patil, Mr. Balasaheb Salunkhe Mr. adv. Pawar along with principal of college Mr. S.S. Tawade and many dignitaries from Manmad and Nandgaon. The lighting of the lamp and the worship offered.

Hon' principal Mr. S. S. Tawade felicitated chief guest and the dignitary who were present on the occasion then Mr. Principle presented his introductory notes of the program. The anchoring and the moderation of the program was the by Prof. A. B. Jadhav. The Purpose of this program is to encourage the student to perform extraordinarily well in various Academy, Curricular and Extra-curricular activities organized in college life

After the inauguration felicitation and introduction of the program Mr principal sir invited Hon' director Mr. Dilip Dada Patil to address the Assembly and appealed the gathering that they should look after the personal as well as academic growth to perform well in various activities and examination soft skills smart skills various hard skills such as games and plays to live healthy life organized in the college.