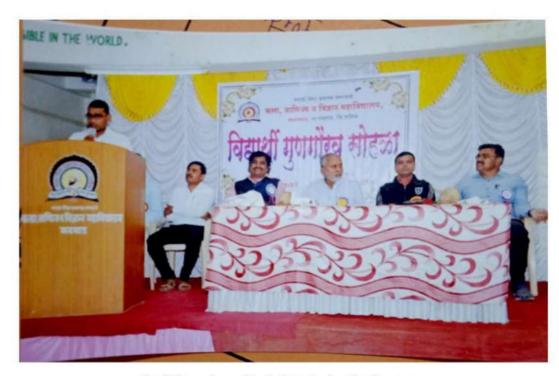

### विद्यार्थी गुणगौरव सोहळा अहवाल

2909-2096

मविप्र समाजाचे कला वाणिज्य व विज्ञान महाविद्यालय मनमाड ता. नांदगाव जि. नाशिक येथे 27 फेब्रुवारी 2018 रोजी मूल्य वितरण कार्यक्रमाचे आयोजन करण्यात आले होते. विद्यार्थ्यांच्या परीक्षेतील कामिगरीची आवड निर्माण व्हावी आणि महाविद्यालयीन व विद्यापीठ स्तरावर आयोजित विविध स्पर्धात्मक परीक्षा, अभ्यासक्रम व अतिरिक्त अभ्यासक्रम उपक्रम या कार्यक्रमाचे आयोजन करण्यात आले होते .या कार्यक्रमाच्या अध्यक्षस्थानी श्री.बाळासाहेब साळुंखे होते. या कार्यक्रमाचे उद्घाटन प्रमुख पाहुणे मा.श्री.दिलीपदादा पाटील,श्री.बाळासाहेब साळुंखे श्री.अॅड. पवार यांच्यासह महाविद्यालयाचे प्राचार्य श्री एस एस तावडे आणि मनमाड आणि नांदगाव येथील अनेक अंक. दीपप्रज्वलन व पूजन केले.

मा.प्राचार्य श्री.एस.एस.तावडे यांनी प्रमुख पाहुणे व उपस्थित मान्यवरांचा सत्कार केला वकार्यक्रमाचे प्रास्ताविक सादर केले. कार्यक्रमाचे सूत्रसंचालन व सूत्रसंचालन प्रा.ए.बी.जाधव यांनी केले. या कार्यक्रमाचा उद्देश विद्यार्थ्याला महाविद्यालयात स्तरावर आयोजित विविध अकादमी, अभ्यासक्रम आणि अतिरिक्त अभ्यासक्रमांमध्ये सांस्कृतिक उत्कृष्ट कामगिरी करण्यासाठी प्रोत्साहित करणे हा आहे.

### विद्यार्थी गुणगौरव सोहळा

दि - 27 फेब्रुवारी 2018

कार्यक्रम पत्रिका

सूत्रसंचालन -

प्रा ए बी जाधव

दीपप्रज्वलन -

सत्कार

मा. प्राचार्य एस एस तावडे यांच्या हस्ते

प्रास्ताविक -

मा. प्राचार्य एस एस तावडे

उद्घाटन

मा. श्री दिलीप दादा पाटील (मिविप्र संचालक नांदगाव)

मा.श्री बाळासाहेब साळुंखे (मदस्य शालेय व्यवस्थापन समिती)

पारितोषिक वितरण -

प्रमुख अतिथी व मान्यवरांच्या हस्ते