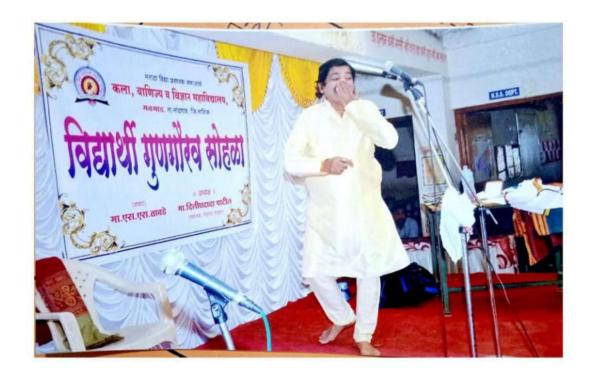

### Comedian Performing on the Occasion.

Prof. Rameshwar Ugale Introducing the Programme

Hon. Director Mr. Dilip Dada Patil Addressing the Students.

Students Expressing their experiences and views