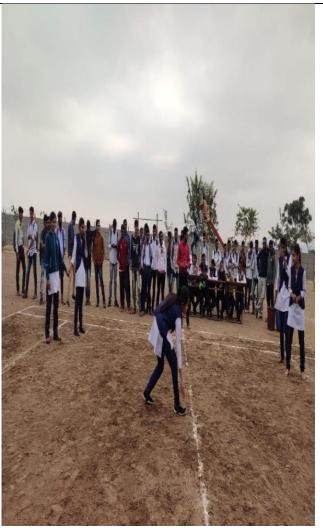

#### **Report of Annual Sports Day**

| Name of the Department/ committee     | Department of Physical Education & Sports                                                                              |
|---------------------------------------|------------------------------------------------------------------------------------------------------------------------|
| Name of the Coordinator               | Prof.R.D.Vadje                                                                                                         |
| Title of the Event/ Programme         | Annual Sports Day                                                                                                      |
| Date /Period of Event/ Programme      | Janaury,2019                                                                                                           |
| Objective of the event/Programme      | <ol> <li>To create interest of students in various sports.</li> <li>To motivate students for sports.</li> </ol>        |
| Sponsored Agency /Institute           | MVP'S, Arts, Commerce & Science College,<br>Manmad                                                                     |
| Total No. of the Participant          | 52                                                                                                                     |
| Total No. of the Teacher Participant  | 05                                                                                                                     |
| Name of the Expert /Invitee/Lecturer  | -                                                                                                                      |
| (With Designation, Contact, Address & |                                                                                                                        |
| email etc.)                           |                                                                                                                        |
| Venue of the Event/ Programme         | MVP'S, Arts, Commerce & Science College,<br>Manmad                                                                     |
| Programme Outcome                     | <ol> <li>Talent Identification.</li> <li>This programm gave a very good platform to the students in sports.</li> </ol> |

### Annual Sports Day 2018-2019

MVP'S Arts, Commerce & Science College, Manmad Tal. Nandgaon, Dist. Nashik conducted annual sports day at college Janaury,2019. Annual sports day began with very important person Shri. Dilip D. Patil, Director of MVP'S Nandagon, was a chief guest on the inauguration ceremony. On this occasion college organized various games like, Running, Kho-Kho, Kabaddi and cricket, college student participated in that event.