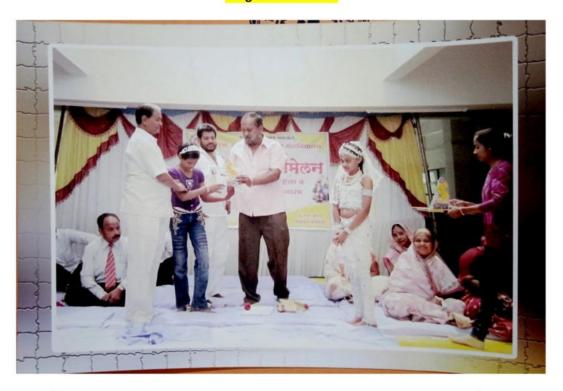

### Internal Quality Assurance Cell 2022-2023

**Activity Report** 

| Name of the Department/         | Student Welfare Department                           |
|---------------------------------|------------------------------------------------------|
| Committee                       | •                                                    |
| Name of the Coordinator         | Prof.S.S.Tawade (Principal)                          |
|                                 | Prof.A.B.Jadhav (SWO Offices)                        |
| Title of the Event/ Program     | Prize Distribution                                   |
| Date / Period of Event/ Program | 27 <sup>th</sup> February 2018                       |
| Objective of the event/Program  | 1. To encourage and inspire students                 |
|                                 | By honouring achievers.                              |
|                                 | 2. To Inculcate the value of goals and its happiness |
|                                 | 3. To create interest of students                    |
|                                 | about extra-curricular activities.                   |
| Sponsored Agency /Institute     | Mvp's Arts, Commerce and Science College Manmad.     |
| Total No. of the Participant    | 78                                                   |
| Name of the Expert              | 1. Hon. Dilip Dada Patil                             |
| •                               | (Director Mvp Nandgaon)                              |
| /Invitee/Lecturer               | 2. Balasaheb Salunkhe (LMC Member)                   |
|                                 | 3. Adv. Ramesh Pawar (LMC Member)                    |
| Venue of the Event/ Program     | Mvp's Arts, Commerce and Science                     |
|                                 | College Manmad.                                      |
| Program Outcome                 | This program Explored active                         |
|                                 | involvement and participation of the                 |
|                                 | students the curricular and co-                      |
|                                 | curricular activities.                               |

### 2017-2018

Price distribution program was organized in MVP's Arts Commerce and Science College Manmad Tal- Nandgaon Dist- Nashik on 27 February2018. The program was held to stimulate the interest of student performance in the examination and various competitive examination, Curricular and Extra-curricular activities organized in college and at university level .The programme was presided over by Mr.Balasaheb Salunkhe. The programme was inaugurated by chief guests of this program by Hon. Mr. Dilip Dada Patil, Mr. Balasaheb Salunkhe Mr. adv. Pawar along with principal of college Mr. S.S. Tawade and many dignitaries from Manmad and Nandgaon. The lighting of the lamp and the worship offered.

Moreover the Prizes, medals and certificate distributed by the dignitaries and the Hon. Guests. The names of students were announced

and called upon one by one upon to receive their prizes and the certificate they had participated and performanced in a respective competitions and examinations as well as the cultural programs organized in the college. The presidential address was performed by Hon. Mr.Balasaheb Salunkhe, who explained the importance of various activities and competitions organized in the college and the need of participation such activities and games.