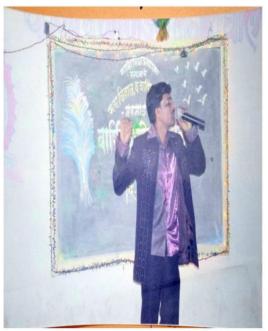

Mr. S.S.Tawade addressing to the students, Students are very important part of college. Students want to take initiative to make change in society.

Students were actively participated in these cultural activities and performed in dance, drama, one act play, group singing etc. Students are participated every programme and activity very enthusiastically during this week.