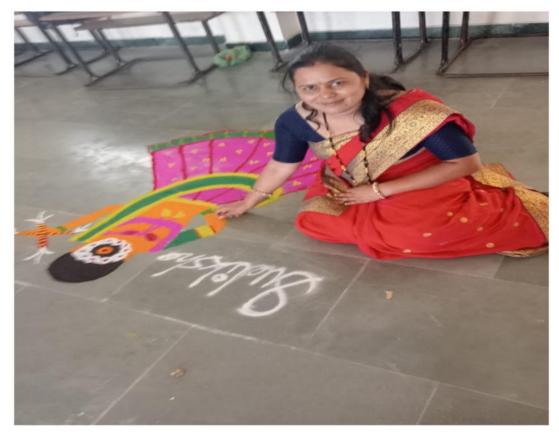

On 30/01/2018 college celebrated Black and White and jeans and T-Shirt Day. On that, Day there is Rangoli Competition and Funfair. For Rangoli competition students draw on various theme like Save Girl, Save Tree, Save Water, Superstitious. All students are actively participated in these events. This event guided Prof. A.B. Jadhav.