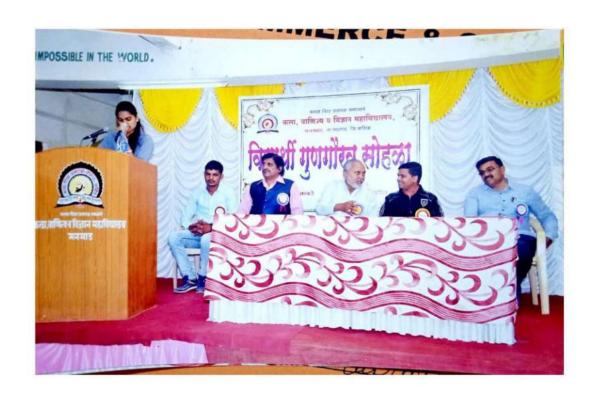

### विद्यार्थी गुणगौरव सोहळा अहवाल

2909-2096

मविप्र समाजाचे कला वाणिज्य व विज्ञान महाविद्यालय मनमाड ता. नांदगाव जि. नाशिक येथे 27 फेब्रुवारी 2018 रोजी मूल्य वितरण कार्यक्रमाचे आयोजन करण्यात आले होते. विद्यार्थ्यांच्या परीक्षेतील कामिगरीची आवड निर्माण व्हावी आणि महाविद्यालयीन व विद्यापीठ स्तरावर आयोजित विविध स्पर्धात्मक परीक्षा, अभ्यासक्रम व अतिरिक्त अभ्यासक्रम उपक्रम या कार्यक्रमाचे आयोजन करण्यात आले होते .या कार्यक्रमाच्या अध्यक्षस्थानी श्री.बाळासाहेब साळुंखे होते. या कार्यक्रमाचे उद्घाटन प्रमुख पाहुणे मा.श्री.दिलीपदादा पाटील,श्री.बाळासाहेब साळुंखे श्री.अॅड. पवार यांच्यासह महाविद्यालयाचे प्राचार्य श्री एस एस तावडे आणि मनमाड आणि नांदगाव येथील अनेक अंक. दीपप्रज्वलन व पूजन केले.

मा.प्राचार्य श्री.एस.एस.तावडे यांनी प्रमुख पाहुणे व उपस्थित मान्यवरांचा सत्कार केला वकार्यक्रमाचे प्रास्ताविक सादर केले. कार्यक्रमाचे सूत्रसंचालन व सूत्रसंचालन प्रा.ए.बी.जाधव यांनी केले. या कार्यक्रमाचा उद्देश विद्यार्थ्याला महाविद्यालयात स्तरावर आयोजित विविध अकादमी, अभ्यासक्रम आणि अतिरिक्त अभ्यासक्रमांमध्ये सांस्कृतिक उत्कृष्ट कामगिरी करण्यासाठी प्रोत्साहित करणे हा आहे.

उद्घाटनानंतर सत्कार व कार्यक्रमाचे प्रमुख अतिथी यांना मा.प्राचार्य महोदयांनी माननीय संचालक श्री. दिलीपदादा पाटील यांना सभेला संबोधित करण्यासाठी आमंत्रित केले आणि त्यांनी विविध उपक्रमांमध्ये चांगली कामगिरी करप्यासाठी वैयक्तिक तसेच शैक्षणिक,बौद्धिक विकासाकडे लक्ष द्यावे, असे आवाहन केले. मृदू कौशल्ये, स्मार्ट कौशल्ये विविध कठीण कौशल्ये जसे की खेळ आणि खेळे हे निरोगी जीवन जगण्यासाठी महाविद्यालयात आयोजित केले जातात.

तसेच मान्यवरांच्या हस्ते पारितोषिक मेडल व प्रमाणपत्र चे वितरण करण्यात आले. पाहुणे. विद्यार्थ्यांची नावे जाहीर करण्यात आली आणि त्यांना बिक्षसे आणि संबंधित स्पर्धा आणि परीक्षांमध्ये तसेच महाविद्यालयात आयोजित सांस्कृतिक कार्यक्रमात सहभागी झालेल्या प्रमाणपत्रासाठी एक-एक करून बोलावण्यात आले. अध्यक्षीय भाषण मा. श्री.बाळासाहेब साळुंखे यांनी केले त्यांनी महाविद्यालयात आयोजित केलेल्या विविध उपक्रमांचे व स्पर्धांचे महत्त्व व अशा उपक्रमांची व खेळांमध्ये सहभागाची गरज व महत्व विशद केले.

सदर कार्यक्रमात सर्व शिक्षक व शिक्षकेतर कर्मचाऱ्यांसह सुमारे 100 विद्यार्थ्यांनी सिक्रय सहभाग घेतला होता. प्रा.ए.बी. जाधव, प्रा.एन.व्ही.भाबड, प्रा.ए.पी. नवले, प्रा.पी.बी. चौभे, प्रा.डी.के. मोगल, प्रा.श्रीमती .एस.एम.आवारे, डॉ.डी.डी.डोंगडे आदींनी व हा कार्यक्रम यशस्वी करण्यासाठी महाविद्यालयाच्या संपूर्ण टीमने अथक परिश्रम घेतले. कार्यक्रमाच्या प्रमुख पाहुण्यांचे आभार प्रदर्शन प्रा.एन.व्ही.भाबड यांनी केले.