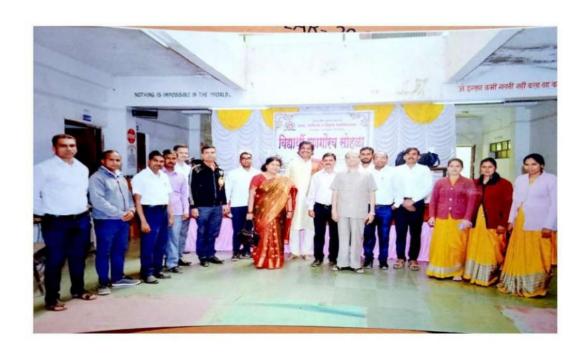

### कला वाणिज्य व विज्ञान महाविद्यालय मनमाड ता. नांदगाव जि. नाशिक

### विद्यार्थी गुणगौरव सोहळा

दि - 27 फेब्रुवारी 2018

कार्यक्रम पत्रिका

सूत्रसंचालन -

प्रा ए बी जाधव

दीपप्रज्वलन -

सत्कार

मा. प्राचार्य एस एस तावडे यांच्या हस्ते

प्रास्ताविक -

मा. प्राचार्य एस एस तावडे

उद्घाटन

मा. श्री दिलीप दादा पाटील (मिविप्र संचालक नांदगाव)

मा.श्री बाळासाहेब साळुंखे (मदस्य शालेय व्यवस्थापन समिती)

पारितोषिक वितरण -

प्रमुख अतिथी व मान्यवरांच्या हस्ते

विद्यार्थ्यांचे मनोगत -

अध्यक्षीय भाषण -

मा. श्री दिलीप दादा पाटील (मिवप्र संचालक नांदगाव)

मा.श्री बाळासाहेब साळुंखे (सदस्य शालेय व्यवस्थापन समिती

आभार प्रदर्शन -

प्रा.एन व्ही भाबड



म्ब्राचार्य कला, वाणिज्य व विज्ञान महाविद्यालय मनमाड, ता. नांदगांव, जि. नाशिक





Participants viewing and enjoying



Students Performing On the Occasion.



### Comedian Performing on the Occasion.



Prof. Rameshwar Ugale Introducing the Programme



Hon. Director Mr. Dilip Dada Patil Addressing the Students.



Students Expressing their experiences and views



### Teachers and Guest Participants in group







### Arts, Commerce & Science College, Manmad.

Tal. Nandgaon, Dist. Nashik (M.S.) 423104

Affiliated to Savitribai Phule Pune University, Pune (ID No-PU/NS/AC/108/2007) AISHE: C-42066

Email: - <u>mvpprinmanmad@gmail.com</u> Telephone: - 02591-225364

#### **Internal Quality Assurance Cell (2018-2019)**

#### Report of SPPU Intercollegiate Tournament & MVP Marathon

| Name of the Department/ committee     | Department of Physical Education & Sports                          |
|---------------------------------------|----------------