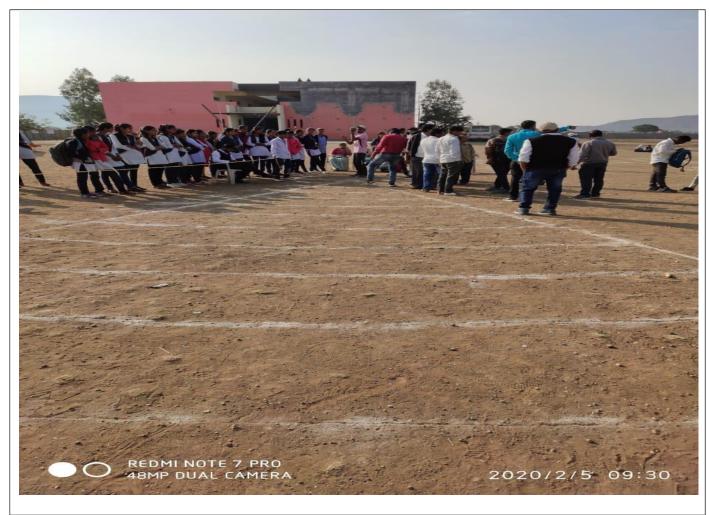

### Annual Sports Day 2018-2019

MVP'S Arts, Commerce & Science College, Manmad Tal. Nandgaon, Dist. Nashik conducted annual sports day at college Janaury,2019. Annual sports day began with very important person Shri. Dilip D. Patil, Director of MVP'S Nandagon, was a chief guest on the inauguration ceremony. On this occasion college organized various games like, Running, Kho-Kho, Kabaddi and cricket, college student participated in that event.

For this tournament Principal Dr.S.G.Baviskar and all teaching and non-teaching staff was take tireless effort for this tournament.

Prof.R.D.Vadje

Director of Physical Edu. MVP's Arts, Commerce & Science College, Manmad, Dist. Nashik WANGE OF THE PERSONNEL PROPERTY OF THE PERSO

# Cricket Competition Kabaddi Competition