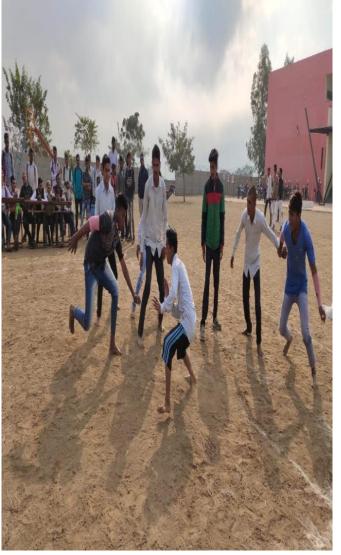

### Annual Sports Day 2018-2019

MVP'S Arts, Commerce & Science College, Manmad Tal. Nandgaon, Dist. Nashik conducted annual sports day at college Janaury,2019. Annual sports day began with very important person Shri. Dilip D. Patil, Director of MVP'S Nandagon, was a chief guest on the inauguration ceremony. On this occasion college organized various games like, Running, Kho-Kho, Kabaddi and cricket, college student participated in that event.

# Cricket Competition Kabaddi Competition