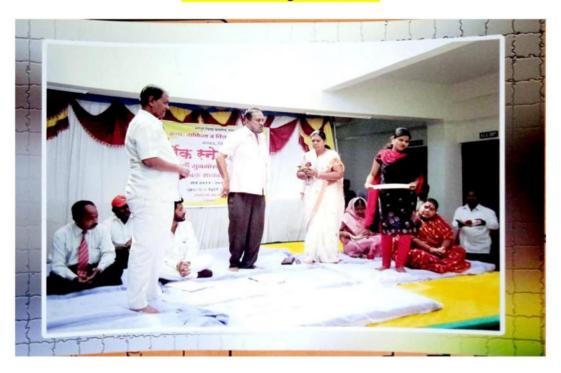

### विद्यार्थी गुणगौरव सोहळा अहवाल

2909-2096

मविप्र समाजाचे कला वाणिज्य व विज्ञान महाविद्यालय मनमाड ता. नांदगाव जि. नाशिक येथे 27 फेब्रुवारी 2018 रोजी मूल्य वितरण कार्यक्रमाचे आयोजन करण्यात आले होते. विद्यार्थ्यांच्या परीक्षेतील कामिगरीची आवड निर्माण व्हावी आणि महाविद्यालयीन व विद्यापीठ स्तरावर आयोजित विविध स्पर्धात्मक परीक्षा, अभ्यासक्रम व अतिरिक्त अभ्यासक्रम उपक्रम या कार्यक्रमाचे आयोजन करण्यात आले होते .या कार्यक्रमाच्या अध्यक्षस्थानी श्री.बाळासाहेब साळुंखे होते. या कार्यक्रमाचे उद्घाटन प्रमुख पाहुणे मा.श्री.दिलीपदादा पाटील,श्री.बाळासाहेब साळुंखे श्री.अॅड. पवार यांच्यासह महाविद्यालयाचे प्राचार्य श्री एस एस तावडे आणि मनमाड आणि नांदगाव येथील अनेक अंक. दीपप्रज्वलन व पूजन केले.

मा.प्राचार्य श्री.एस.एस.तावडे यांनी प्रमुख पाहुणे व उपस्थित मान्यवरांचा सत्कार केला वकार्यक्रमाचे प्रास्ताविक सादर केले. कार्यक्रमाचे सूत्रसंचालन व सूत्रसंचालन प्रा.ए.बी.जाधव यांनी केले. या कार्यक्रमाचा उद्देश विद्यार्थ्याला महाविद्यालयात स्तरावर आयोजित विविध अकादमी, अभ्यासक्रम आणि अतिरिक्त अभ्यासक्रमांमध्ये सांस्कृतिक उत्कृष्ट कामगिरी करण्यासाठी प्रोत्साहित करणे हा आहे.

उद्घाटनानंतर सत्कार व कार्यक्रमाचे प्रमुख अतिथी यांना मा.प्राचार्य महोदयांनी माननीय संचालक श्री. दिलीपदादा पाटील यांना सभेला संबोधित करण्यासाठी आमंत्रित केले आणि त्यांनी विविध उपक्रमांमध्ये चांगली कामगिरी करप्यासाठी वैयक्तिक तसेच शैक्षणिक,बौद्धिक विकासाकडे लक्ष द्यावे, असे आवाहन केले. मृदू कौशल्ये, स्मार्ट कौशल्ये विविध कठीण कौशल्ये जसे की खेळ आणि खेळे हे निरोगी जीवन जगण्यासाठी महाविद्यालयात आयोजित केले जातात.