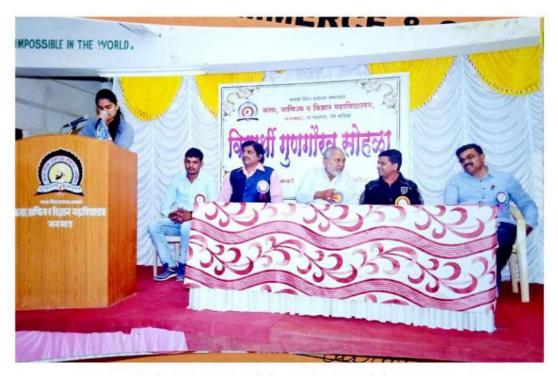

### विद्यार्थी गुणगौरव सोहळा अहवाल

2909-2096

मविप्र समाजाचे कला वाणिज्य व विज्ञान महाविद्यालय मनमाड ता. नांदगाव जि. नाशिक येथे 27 फेब्रुवारी 2018 रोजी मूल्य वितरण कार्यक्रमाचे आयोजन करण्यात आले होते. विद्यार्थ्यांच्या परीक्षेतील कामिगरीची आवड निर्माण व्हावी आणि महाविद्यालयीन व विद्यापीठ स्तरावर आयोजित विविध स्पर्धात्मक परीक्षा, अभ्यासक्रम व अतिरिक्त अभ्यासक्रम उपक्रम या कार्यक्रमाचे आयोजन करण्यात आले होते .या कार्यक्रमाच्या अध्यक्षस्थानी श्री.बाळासाहेब साळुंखे होते. या कार्यक्रमाचे उद्घाटन प्रमुख पाहुणे मा.श्री.दिलीपदादा पाटील,श्री.बाळासाहेब साळुंखे श्री.अॅड. पवार यांच्यासह महाविद्यालयाचे प्राचार्य श्री एस एस तावडे आणि मनमाड आणि नांदगाव येथील अनेक अंक. दीपप्रज्वलन व पूजन केले.

मा.प्राचार्य श्री.एस.एस.तावडे यांनी प्रमुख पाहुणे व उपस्थित मान्यवरांचा सत्कार केला वकार्यक्रमाचे प्रास्ताविक सादर केले. कार्यक्रमाचे सूत्रसंचालन व सूत्रसंचालन प्रा.ए.बी.जाधव यांनी केले. या कार्यक्रमाचा उद्देश विद्यार्थ्याला महाविद्यालयात स्तरावर आयोजित विविध अकादमी, अभ्यासक्रम आणि अतिरिक्त अभ्यासक्रमांमध्ये सांस्कृतिक उत्कृष्ट कामगिरी करण्यासाठी प्रोत्साहित करणे हा आहे.

उद्घाटनानंतर सत्कार व कार्यक्रमाचे प्रमुख अतिथी यांना मा.प्राचार्य महोदयांनी माननीय संचालक श्री. दिलीपदादा पाटील यांना सभेला संबोधित करण्यासाठी आमंत्रित केले आणि त्यांनी विविध उपक्रमांमध्ये चांगली कामगिरी करप्यासाठी वैयक्तिक तसेच शैक्षणिक,बौद्धिक विकासाकडे लक्ष द्यावे, असे आवाहन केले. मृदू कौशल्ये, स्मार्ट कौशल्ये विविध कठीण कौशल्ये जसे की खेळ आणि खेळे हे निरोगी जीवन जगण्यासाठी महाविद्यालयात आयोजित केले जातात.

तसेच मान्यवरांच्या हस्ते पारितोषिक मेडल व प्रमाणपत्र चे वितरण करण्यात आले. पाहुणे. विद्यार्थ्यांची नावे जाहीर करण्यात आली आणि त्यांना बिक्षसे आणि संबंधित स्पर्धा आणि परीक्षांमध्ये तसेच महाविद्यालयात आयोजित सांस्कृतिक कार्यक्रमात सहभागी झालेल्या प्रमाणपत्रासाठी एक-एक करून बोलावण्यात आले. अध्यक्षीय भाषण मा. श्री.बाळासाहेब साळुंखे यांनी केले त्यांनी महाविद्यालयात आयोजित केलेल्या विविध उपक्रमांचे व स्पर्धांचे महत्त्व व अशा उपक्रमांची व खेळांमध्ये सहभागाची गरज व महत्व विशद केले.

सदर कार्यक्रमात सर्व शिक्षक व शिक्षकेतर कर्मचाऱ्यांसह सुमारे 100 विद्यार्थ्यांनी सिक्रय सहभाग घेतला होता. प्रा.ए.बी. जाधव, प्रा.एन.व्ही.भाबड, प्रा.ए.पी. नवले, प्रा.पी.बी. चौभे, प्रा.डी.के. मोगल, प्रा.श्रीमती .एस.एम.आवारे, डॉ.डी.डी.डोंगडे आदींनी व हा कार्यक्रम यशस्वी करण्यासाठी महाविद्यालयाच्या संपूर्ण टीमने अथक परिश्रम घेतले. कार्यक्रमाच्या प्रमुख पाहुण्यांचे आभार प्रदर्शन प्रा.एन.व्ही.भाबड यांनी केले.