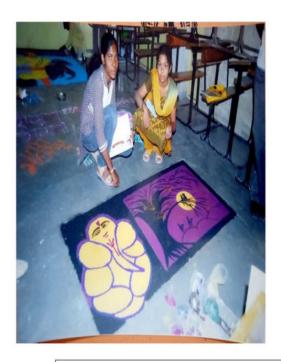

On 30/01/2018 college celebrated Black and White and jeans and T-Shirt Day. On that, Day there is Rangoli Competition and Funfair. For Rangoli competition students draw on various theme like Save Girl, Save Tree, Save Water, Superstitious. All students are actively participated in these events. This event guided Prof. A.B. Jadhav.

On 30/01/2019 college celebrated Black and White and jeans and T-Shirt Day. On that, Day there is Rangoli Competition and Funfair. For Rangoli competition students draw on various theme like Save Girl, Save Tree, Save Water, Superstitious. All students are actively participated in these events. This event guided Prof. A.B. Jadhav.