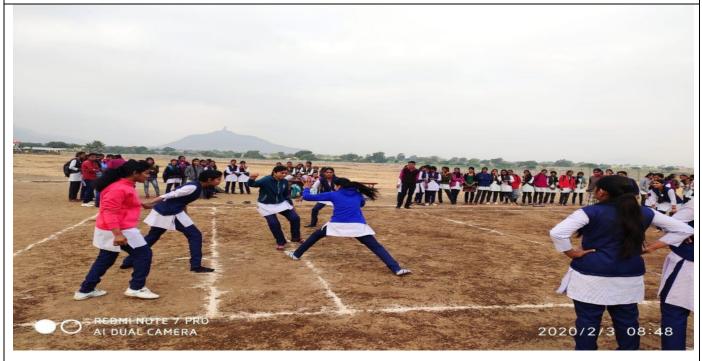

College organized various programmes during this Youth Week, which is described follow day by day.

On 28/01/2019 college organized various sport competition like short put, 100 meter sprint, long jump, Kabbadi and also Mehandi Competition. This competition manages and guided by Dr.D.D.Dhongade, Dr. P.T.Nikam, Prof.D.K.Mogal . At that day college also celebrated Chocolate Day.

College organized various programmes during this Youth Week, which is described follow day by day.

On 13/01/2020 college organized various sport competition like short put, 100 meter sprint, long jump, Kabbadi and also Mehandi Competition. This competition manages and guided by Dr.D.D.Dhongade, Dr. P.T.Nikam, Prof.D.K.Mogal . At that day college also celebrated Chocolate Day.