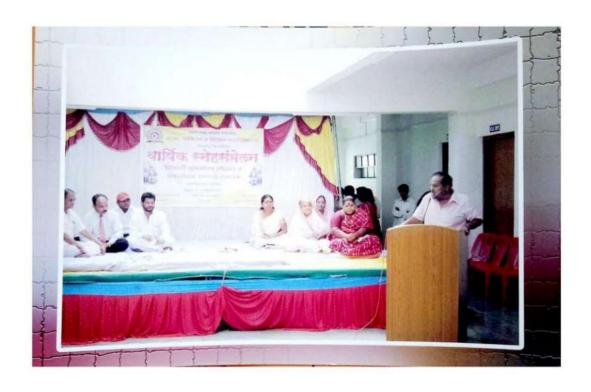

The Vote of thanks and note of gratitude towards chief guests of program was extended by Prof. N.V. Bhabad.

For PRINCIPAL

MVP's Arts, Commerce & Science

College, Manmad, Dist. Nashik

सदर कार्यक्रमात सर्व शिक्षक व शिक्षकेतर कर्मचाऱ्यांसह सुमारे 100 विद्यार्थ्यांनी सिक्रय सहभाग घेतला होता. प्रा.ए.बी. जाधव, प्रा.एन.व्ही.भाबड, प्रा.ए.पी. नवले, प्रा.पी.बी. चौभे, प्रा.डी.के. मोगल, प्रा.श्रीमती .एस.एम.आवारे, डॉ.डी.डी.डोंगडे आदींनी व हा कार्यक्रम यशस्वी करण्यासाठी महाविद्यालयाच्या संपूर्ण टीमने अथक परिश्रम घेतले. कार्यक्रमाच्या प्रमुख पाहुण्यांचे आभार प्रदर्शन प्रा.एन.व्ही.भाबड यांनी केले.