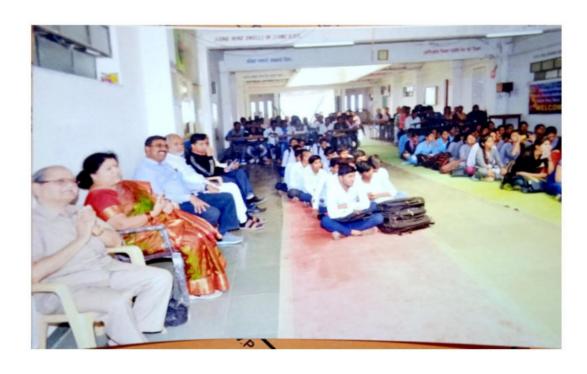

# Internal Quality Assurance Cell 2022-2023 Activity Report

| Name of the Department/ Committee    | Student Welfare Dept                                                                                                                                                            |  |
|--------------------------------------|---------------------------------------------------------------------------------------------------------------------------------------------------------------------------------|--|
| Name of the Coordinator              | Hon.Prin.S.S.Tawade<br>Prof. A.B.Jadhav (SWO)                                                                                                                                   |  |
| Title of the Event/ Program          | Youth Festival                                                                                                                                                                  |  |
| Date /Period of Event/ Program       | 28-01-2018 to 04-02-<br>2018                                                                                                                                                    |  |
| Objective of the event/Program       | a. To develop community involvment Of the Student b. To inculcate value of curricular and co-curricular activities. c. To arouse the in interest of students various activities |  |
| Sponsored Agency /Institute          | MVP'S Arts, Commerce & Science<br>College, Manmad, Tal. Nandgaon,<br>Dist. Nasik                                                                                                |  |
| Total No. of the Participant         | 85                                                                                                                                                                              |  |
| Name of the Expert /Invitee/Lecturer | 1) Hon.Dilip Dada Patil (Director MVP Nandgaon) 2) Mr. Balasaheb Salunkhe 3) Adv. Ramesh Pawar                                                                                  |  |
| Venue of the Event/ Program          | MVP'S Arts, Commerce & Science<br>College, Nandgaon, Tal. Nandgaon,<br>Dist. Nashik.  This program Explored active involvement and                                              |  |
| Program Outcome                      | participation of the students the curricular and co-curricular activities.                                                                                                      |  |

College organized various programmes during this Youth Week, which is described follow day by day.

On 28/01/2018 college organized various sport competition like short put, 100 meter sprint, long jump, Kabbadi and also Mehandi Competition. This competition manages and guided by Dr.D.D.Dhongade, Dr. P.T.Nikam, Prof.D.K.Mogal . At that day college also celebrated Chocolate Day.

Mr. S.S.Tawade addressing to the students, Students are very important part of college. Students want to take initiative to make change in society.

Students were actively participated in these cultural activities and performed in dance, drama, one act play, group singing etc. Students are participated every programme and activity very enthusiastically during this week.