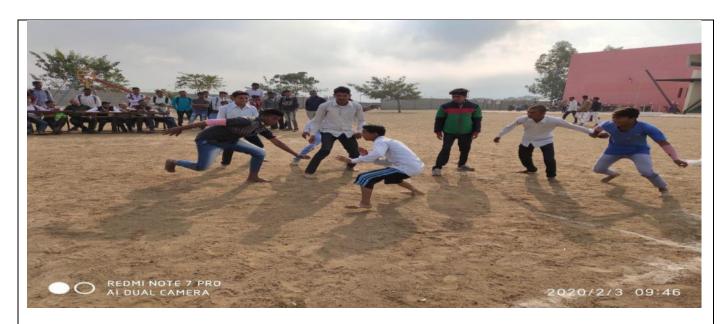

### Annual Sports Day 2018-2019

MVP'S Arts, Commerce & Science College, Manmad Tal. Nandgaon, Dist. Nashik conducted annual sports day at college Janaury,2019. Annual sports day began with very important person Shri. Dilip D. Patil, Director of MVP'S Nandagon, was a chief guest on the inauguration ceremony. On this occasion college organized various games like, Running, Kho-Kho, Kabaddi and cricket, college student participated in that event.

# Cricket Competition Kabaddi Competition