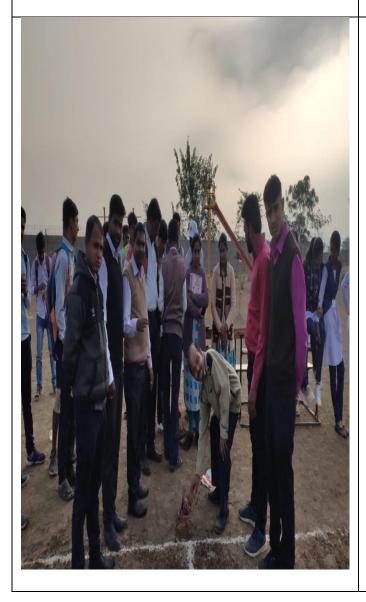

### Annual Sports Day 2018-2019

MVP'S Arts, Commerce & Science College, Manmad Tal. Nandgaon, Dist. Nashik conducted annual sports day at college Janaury,2019. Annual sports day began with very important person Shri. Dilip D. Patil, Director of MVP'S Nandagon, was a chief guest on the inauguration ceremony. On this occasion college organized various games like, Running, Kho-Kho, Kabaddi and cricket, college student participated in that event.

# Cricket Competition Kabaddi Competition