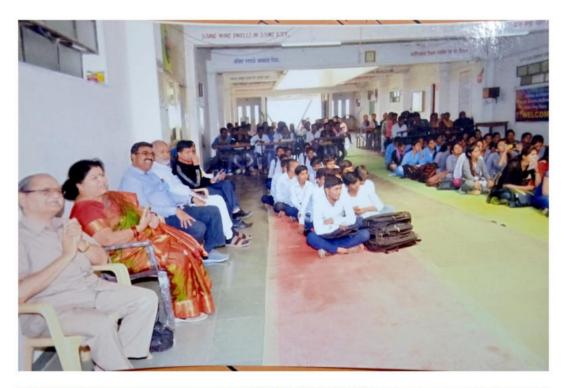

# Internal Quality Assurance Cell 2022-2023 Activity Report

| Name of the Department/ Committee    | Student Welfare Dept                                                                                                                                                            |  |
|--------------------------------------|---------------------------------------------------------------------------------------------------------------------------------------------------------------------------------|--|
| Name of the Coordinator              | Hon.Prin.S.S.Tawade<br>Prof. A.B.Jadhav (SWO)                                                                                                                                   |  |
| Title of the Event/ Program          | Youth Festival                                                                                                                                                                  |  |
| Date /Period of Event/ Program       | 28-01-2018 to 04-02-<br>2018                                                                                                                                                    |  |
| Objective of the event/Program       | a. To develop community involvment Of the Student b. To inculcate value of curricular and co-curricular activities. c. To arouse the in interest of students various activities |  |
| Sponsored Agency /Institute          | MVP'S Arts, Commerce & Science<br>College, Manmad, Tal. Nandgaon,<br>Dist. Nasik                                                                                                |  |
| Total No. of the Participant         | 85                                                                                                                                                                              |  |
| Name of the Expert /Invitee/Lecturer | 1) Hon.Dilip Dada Patil (Director MVP Nandgaon) 2) Mr. Balasaheb Salunkhe 3) Adv. Ramesh Pawar                                                                                  |  |
| Venue of the Event/ Program          | MVP'S Arts, Commerce & Science<br>College, Nandgaon, Tal. Nandgaon,<br>Dist. Nashik.  This program Explored active involvement and                                              |  |
| Program Outcome                      | participation of the students the curricular and co-curricular activities.                                                                                                      |  |

College organized various programmes during this Youth Week, which is described follow day by day.

On 28/01/2018 college organized various sport competition like short put, 100 meter sprint, long jump, Kabbadi and also Mehandi Competition. This competition manages and guided by Dr.D.D.Dhongade, Dr. P.T.Nikam, Prof.D.K.Mogal . At that day college also celebrated Chocolate Day.