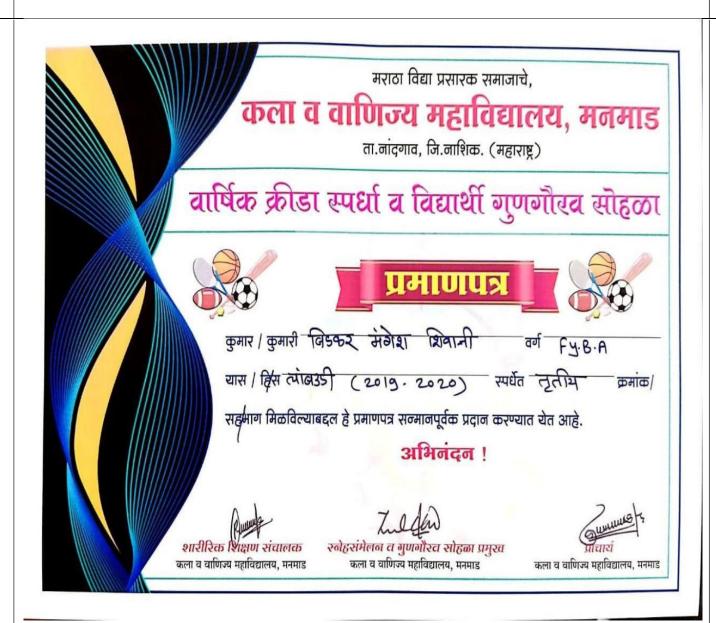

a chief guest on the inauguration ceremony. On this occasion college organized various games like, Running, Long Jump, Shot Put, Kho-Kho, Kabaddi and cricket; college student participated in that event.

For this tournament Principal Dr.S.G.Baviskar and all teaching and non-teaching staff was take tireless effort for this tournament.

Prof.R.D. Vadje

Director of Physical Edu. MVP's Arts, Commerce & Science College, Manmad, Dist. Nashik MANAMAD V

(Dr.S.G.Baviskar)

PRINCIPAL MVP's Arts, Commerce & Science College, Manmad, Dist. Nashik





Tal. Nandgaon, Dist. Nashik (M.S.) 423104

Affiliated to Savitribai Phule Pune University, Pune (ID No-PU/NS/AC/108/2007) AISHE: C-42066

Email: - mvpprinmanmad@gmail.com Telephone: - 02591-225364

### Annual Sports Day Long Jump Certificate -2019-20









Tal. Nandgaon, Dist. Nashik (M.S.) 423104

Affiliated to Savitribai Phule Pune University, Pune (ID No-PU/NS/AC/108/2007) AISHE: C-42066

Email: - mvpprinmanmad@gmail.com Telephone: - 02591-225364









Tal. Nandgaon, Dist. Nashik (M.S.) 423104

Affiliated to Savitribai Phule Pune University, Pune (ID No-PU/NS/AC/108/2007) AISHE: C-42066

Email: - mvpprinmanmad@gmail.com Telephone: - 02591-225364

### Annual Sports Day Kabaddi Certificate -2019-20









Tal. Nandgaon, Dist. Nashik (M.S.) 423104

Affiliated to Savitribai Phule Pune University, Pune
(ID No-PU/NS/AC/108/2007) AISHE: C-42066

Email: - <u>mvpprinmanmad@gmail.com</u> Telephone: - 02591-225364

### 100 Mit.Running Competition











Tal. Nandgaon, Dist. Nashik (M.S.) 423104

Affiliated to Savitribai Phule Pune U