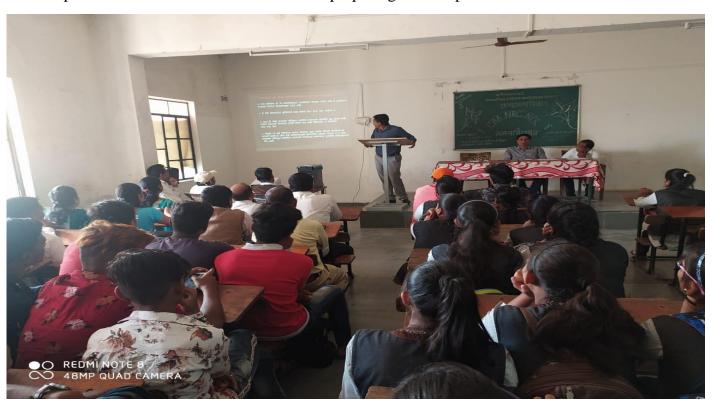

## **Sample Photographs of**

# **Experts Guidance and Lectures**

Maratha Vidya Prasarak Samaj's Arts Commerce and Science College Organised an Expert Lectures for the students who are preparing for competitive examinations.

Prin. Shri. A.L. Bhagat (Vadner Bhairav College) is Delivering Lecture on "Awareness of NRC, CAA & NPR"

Shri. A.G.Ughade is Delivering His Lecture on "Reasoning and Competitive Maths."