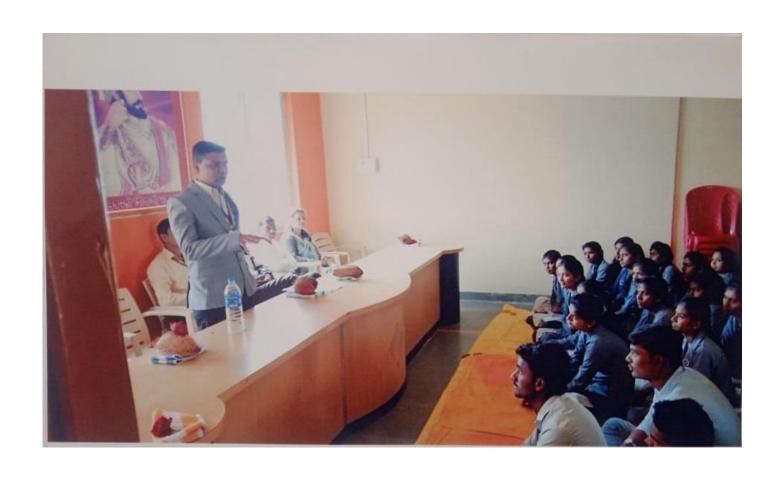

# Sample Photographs of

### **Experts Guidance and Lectures**

Maratha Vidya Prasarak Samaj's Arts Commerce and Science College Organised an Expert Lectures for the students who are preparing for competitive examinations.

Dr. Sonali Patil is Delivering Her Lecture on

"Use of Computer, Web surfing and Wikipedia in Competitive Examination."

Hon. Principal Mr. S. S. Tawade interacting with B.Com. Students on the topic of

"Introduction of Professional Examinations"