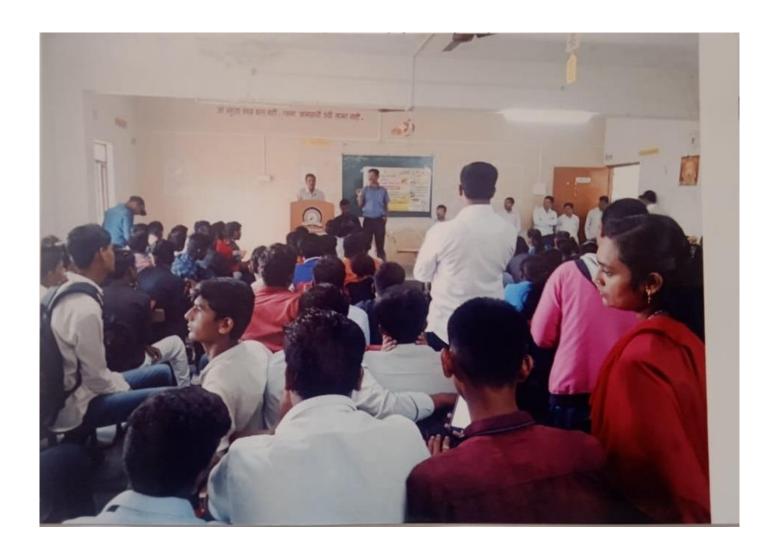

### Sample Photographs of

## **Experts Guidance and Lectures**

Maratha Vidya Prasarak Samaj's Arts Commerce and Science College Organised an Expert Lectures for the students who are preparing for competitive examinations.

Dr. Suhas Avhad is Delivering His Lecture on

"Competitive Examinations and Computer Literacy"

Shri. Ughade interacting with students on the topic of "Competitive Examinations"