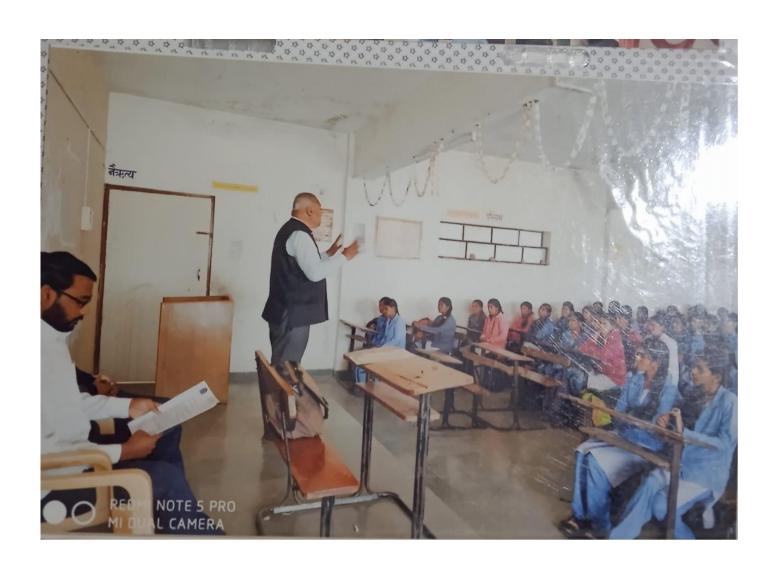

# Sample Photographs of

### **Experts Guidance and Lectures**

Maratha Vidya Prasarak Samaj's Arts Commerce and Science College Organised an Expert Lectures for the students who are preparing for competitive examinations.

Dr. Sonali Patil is Delivering Her Lecture on

"Use of Computer, Web surfing and Wikipedia in Competitive Examination."

Hon. Principal Mr. S. S. Tawade interacting with B.Com. Students on the topic of

"Introduction of Professional Examinations"