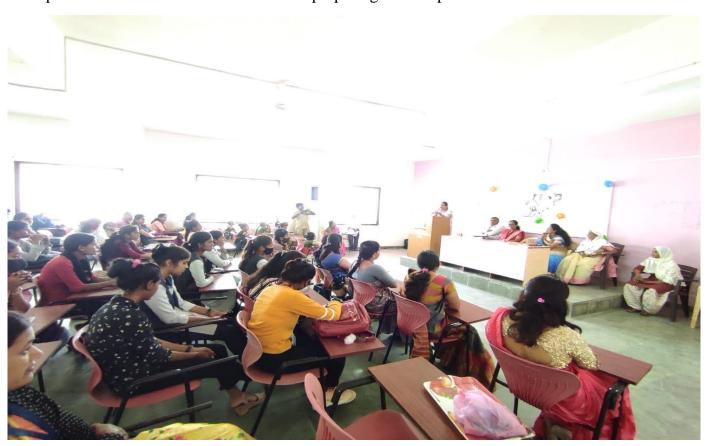

# Sample Photographs of

## **Experts Guidance and Lectures**

Maratha Vidya Prasarak Samaj's Arts Commerce and Science College Organised an Expert Lectures for the students who are preparing for competitive examinations.

Smt. Vandana Pagar is Delivering Lecture on

"Competitive Examinations"

Student's participation in the lecture on "Public Administration."

Delivered by the Shri. D. K. Mogal.