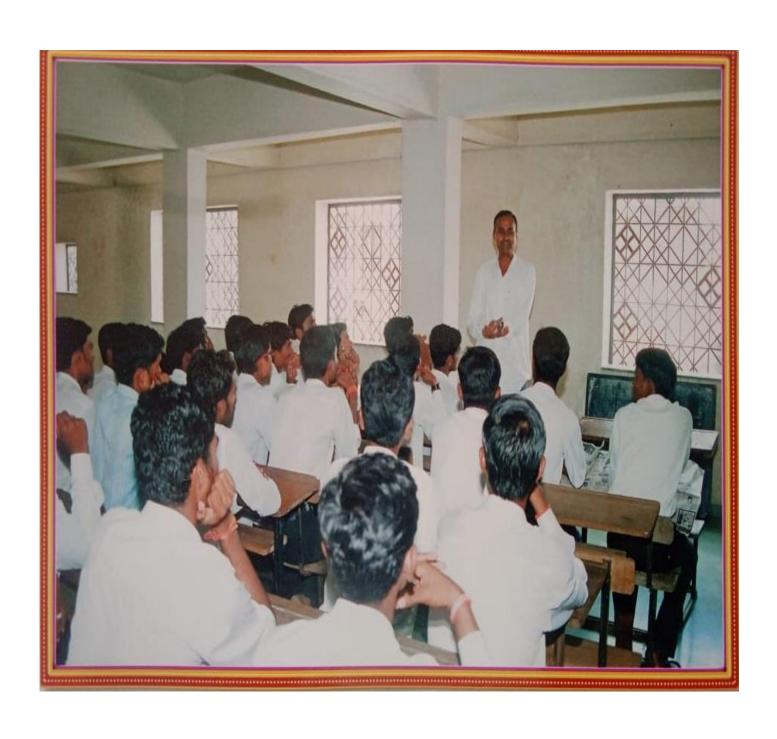

### Sample Photographs of

## **Experts Guidance and Lectures**

Maratha Vidya Prasarak Samaj's Arts Commerce and Science College Organised an Expert Lectures for the students who are preparing for competitive examinations.

Dr. Suhas Avhad is Delivering His Lecture on

"Competitive Examinations and Computer Literacy"

Shri. Ughade interacting with students on the topic of "Competitive Examinations"