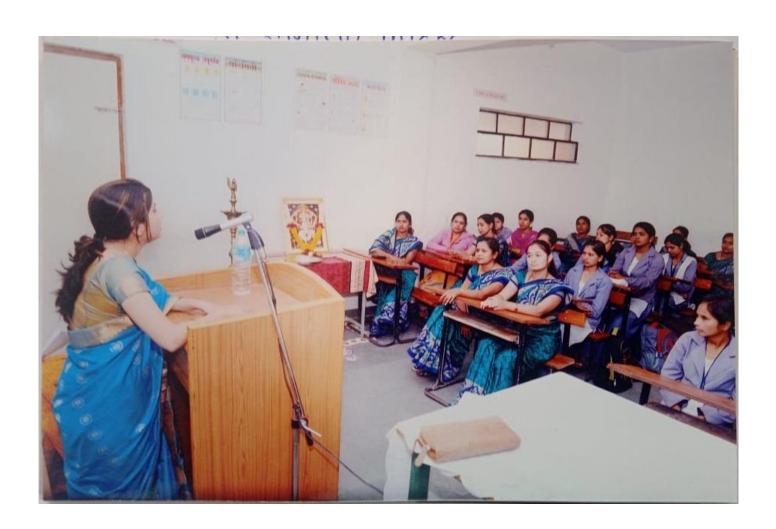

# Sample Photographs of

## **Experts Guidance and Lectures**

Maratha Vidya Prasarak Samaj's Arts Commerce and Science College Organised an Expert Lectures for the students who are preparing for competitive examinations.

Smt. Vandana Pagar is Delivering Lecture on

"Competitive Examinations"

Student's participation in the lecture on "Public Administration."

Delivered by the Shri. D. K. Mogal.