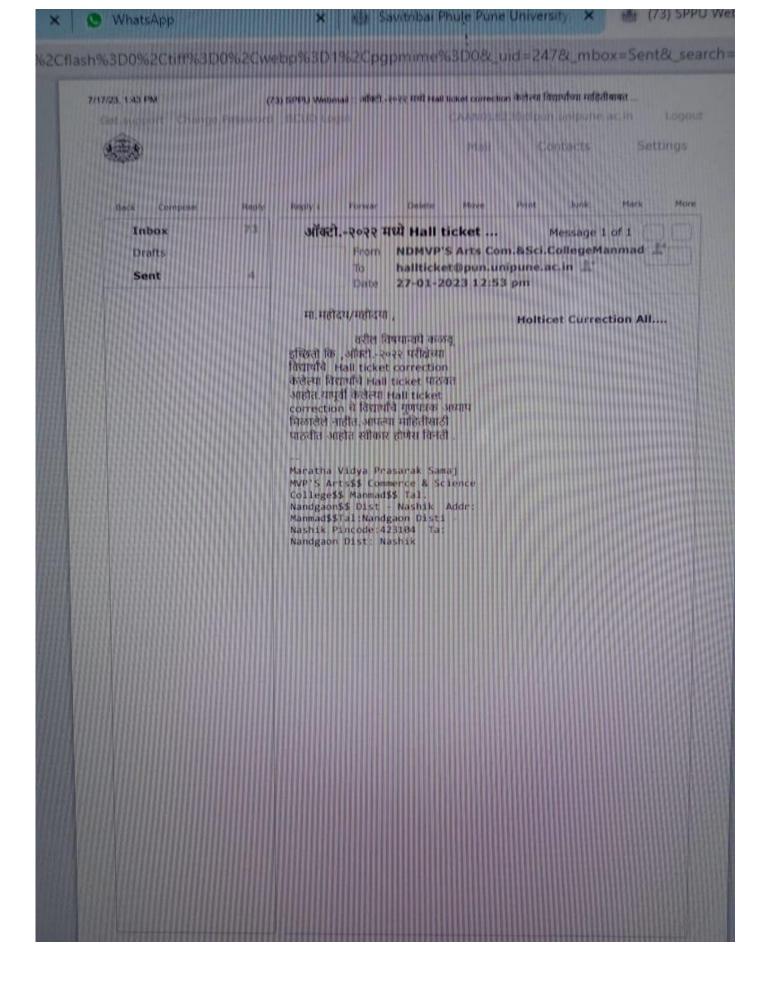

# Grievance Redressal Cell Report 2017-2022

Maratha Vidya Prasarak Samaj's Arts, Commerce and Science College Manmad affiliated to Savitribai Phule Phule University Pune formed Students Grievance Redressal Cell on 19th June 2017 under the guidance of University to Resolve the Problems, Queries and issues faced by the students during their educational processes such as Exam form filling, Subject change requests, Holl-Tickit corrections, results, queries and changes in names and other errors regarding Exams would be actively taken action and resolved by this Cell and members under this committee.

This Committee has resolved inumerous issues and Problems of student regarding their Exams and Results and would successfully accomplish its duties and function impartially in future.

There are innumerous cases, issues and problems of Students; resolved and checked out by this committee regarding their Exams and of educational Processes they are given below with the Proofs of student's applications and timely actions taken by the committee.