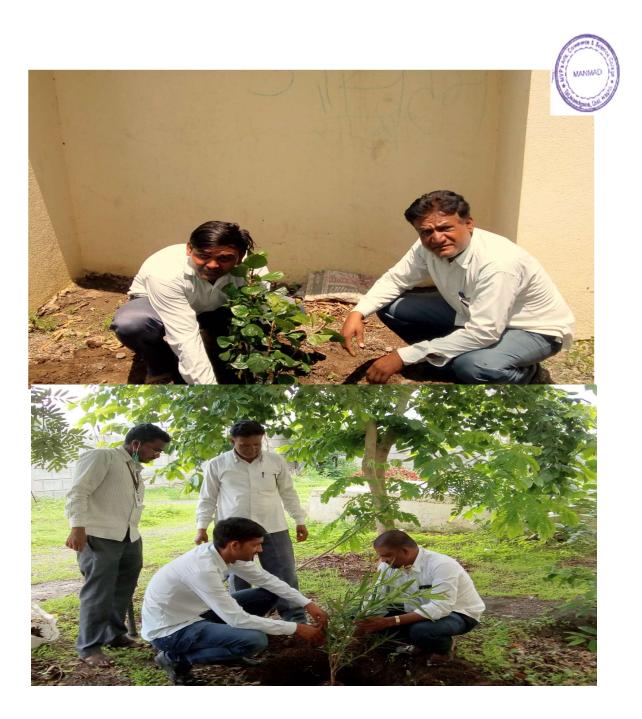

#### **Report of Event/Programme**

| Name of the Department/ committee | National Service Scheme                                                                                |
|-----------------------------------|--------------------------------------------------------------------------------------------------------|
| Name of the Coordinator           | Asst. Prof Baglave V. N                                                                                |
| Title of the Event/ Programme     | Tree Plantation                                                                                        |
| Date /Period of Event/ Programme  | 17/8/2018                                                                                              |
| Objective of the event/Programme  | 1. To create interest among Volunteers about<br>Nature                                                 |
| Sponsored Agency /Institute       | Savitribai Phule University Pune. Organized by<br>Mvp's Arts, Commerce and Science College<br>Manmad . |
| Total No. of the Participant      | 30                                                                                                     |
| Venue of the Event/ Programme     | AT- Manmad Tal – Nandgaon Dist- Nashik.                                                                |
| Programme Outcome                 | This Programme Creates self –Awareness towards Nature.                                                 |

## **Tree Plantation Programme**

Maratha vidya prasarak samaj's Arts and Commerce College, Manmad Tal- Nandgaon , Dist- Nashik, NSS Department organized Tree Plantation Programme at College Campus on 17 July., 2018. On this occasion, 25 NSS Volunteers has planted 45 trees at near Anakwade Village area. LMC Member Balasaheb Salunke Chair Person who in Present for this programme. Salunke addressed to the NSS volunteers. He says that 'This program of tree plantation which help for us to protect our nature is the best activity for the care of environment. Trees are very important to maintain a proper climate for agriculture.' For this Programme Principal S.S Tawade, Asst. Prof. Baglave V.N, NSS PO. And all NSS volunteers and students were a presence. Asst. Prof. Navale A.P did the co-ordination of that activity. Near about 25 NSS volunteers and students was a presence in this activity. Thus the programme successfully conducted.