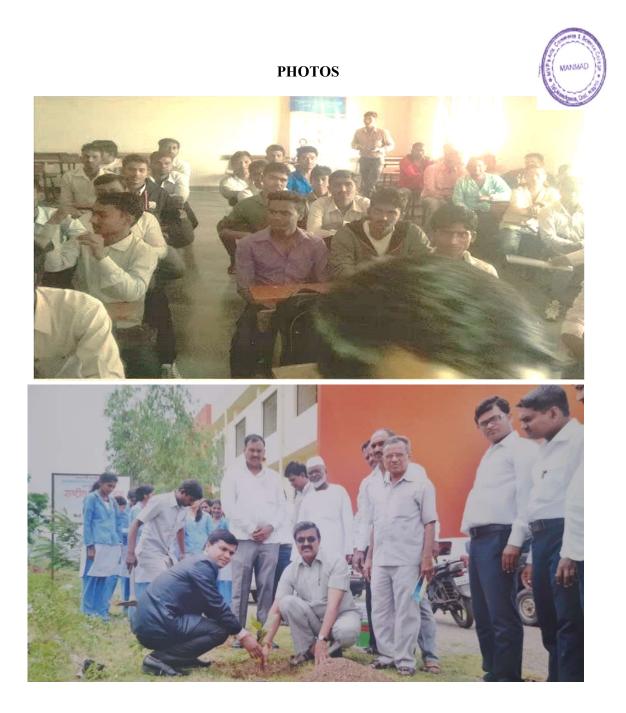

#### **Report of Event/Programme**

| Name of the Department/ committee | National Service Scheme                                                                                |
|-----------------------------------|--------------------------------------------------------------------------------------------------------|
| Name of the Coordinator           | Asst. Prof Baglave V. N                                                                                |
| Title of the Event/ Programme     | Tree Plantation                                                                                        |
| Date /Period of Event/ Programme  | 17/8/2018                                                                                              |
| Objective of the event/Programme  | 1. To create interest among Volunteers about<br>Nature                                                 |
| Sponsored Agency /Institute       | Savitribai Phule University Pune. Organized by<br>Mvp's Arts, Commerce and Science College<br>Manmad . |
| Total No. of the Participant      | 30                                                                                                     |
| Venue of the Event/ Programme     | AT- Manmad Tal – Nandgaon Dist- Nashik.                                                                |
| Programme Outcome                 | This Programme Creates self –Awareness towards Nature.                                                 |

## **Tree Plantation Programme**

Maratha vidya prasarak samaj's Arts and Commerce College, Manmad Tal- Nandgaon , Dist- Nashik, NSS Department organized Tree Plantation Programme at College Campus on 17 July., 2018. On this occasion, 25 NSS Volunteers has planted 45 trees at near Anakwade Village area. LMC Member Balasaheb Salunke Chair Person who in Present for this programme. Salunke addressed to the NSS volunteers. He says that 'This program of tree plantation which help for us to protect our nature is the best activity for the care of environment. Trees are very important to maintain a proper climate for agriculture.' For this Programme Principal S.S Tawade, Asst. Prof. Baglave V.N, NSS PO. And all NSS volunteers and students were a presence. Asst. Prof. Navale A.P did the co-ordination of that activity. Near about 25 NSS volunteers and students was a presence in this activity. Thus the programme successfully conducted.