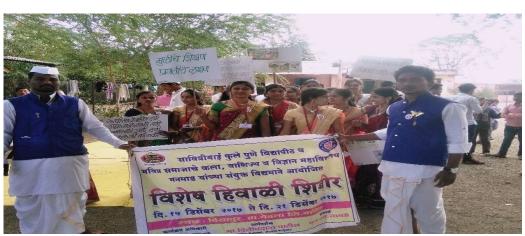

#### N.S.S WINTER CAMP REPORT 2017-18 (15 Dec to 21 Dec 2017)

Maratha Vidya Prasarak Samaj's Arts and Commerce College, Manmad Tal-Nandgaon Dist-Nashik,NSS Department organized A **7 Days NSS Special Camp** on 15Dec to 21 Dec 2017 at Visapur (Tal-Yeola, Dist-Nashik).

The camp began with inauguration function on 15 Dec 2017 at Grampanchyat Visapur, Yeola. The chief guest of the programme was Chhotu Patil (Municipality Head), and Chair Person of Programme Mr. Popat Pawar (Sarpanch Visapur), Prin. S. S. Tawade teaching and non-teaching staff as well as NSS Volunteers of the colleges were presence for this programme.

In this 7 Days NSS Special Camp total **25 NSS Volunteers of the college** were participated .All these **25 Volunteers of our college** were actively participated in this camp. Visapur village was adopted by MVP's Arts, Commerce And College Manmad, from Previous Two year. NSS unit of our college was organizing this special camp at Visapur as per SPPU NSS department Guidelines.

## " National Service Scheme 7 Day Winter Camp

Commenced On 15<sup>th</sup> Dec to 21<sup>st</sup> 2017

Sponcered by SSPU Pune under National Service Scheme Department

Organized by MVPs, Arts Commerce and Science College Manmad

### **Inauguration Programme**

Anchoring - Prof. Baglave V.N (Host and Moderator)

**Welcome -** Hon'ble Principal S.S Tawde .

Inauguration - Hon. Mr.Chhotu Patil (former Municipality Head Manmad)

**Introduction -** Prof.Baglave V.N