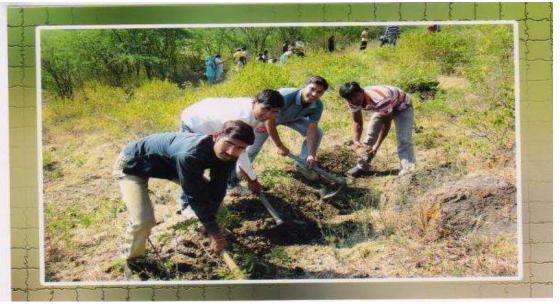

these 7 Days Camp our student did various work. Volunteers Makes survey on literacy, health problems, educational problems, agricultural problems, environmental survey, Trees Plantation etc in Katerni. A volunteer also create cleaning awareness among the villagers .Volunteers actively participated in Temple cleaning activity and from Cultural Programme Volunteers gives Social massages.