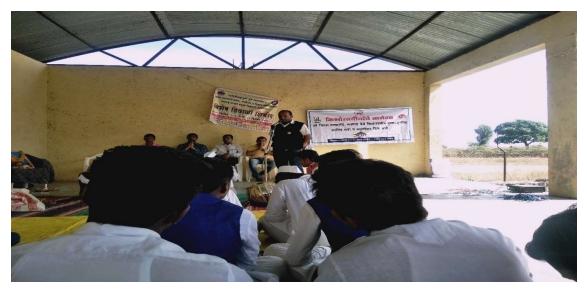

## " National Service Scheme 7 Day Winter Camp

Commenced On 15<sup>th</sup> Dec to 21<sup>st</sup> 2017

Sponcered by SSPU Pune under National Service Scheme Department

Organized by MVPs, Arts Commerce and Science College Manmad

## Farewell Programme

Anchoring - Prof. Baglave V.N (Host and Moderator)

**Welcome -** Hon'ble Principal S.S Tawde .

Inauguration - Hon.Dilip Data Patil (Mvp Director Manmad)

Introduction - Prof.Baglave V.N

**Felicitation** - Hon'ble Principal S.S Tawde

Valedictory Speech - Hon. Mr. Dilip Dada Patil (former Municipality Head Manmad)