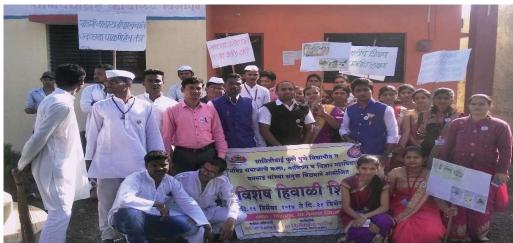

## " National Service Scheme 7 Day Winter Camp

Commenced On 15<sup>th</sup> Dec to 21<sup>st</sup> 2017

Sponcered by SSPU Pune under National Service Scheme Department

Organized by MVPs, Arts Commerce and Science College Manmad

## Farewell Programme

Anchoring - Prof. Baglave V.N (Host and Moderator)

**Welcome -** Hon'ble Principal S.S Tawde .

Inauguration - Hon.Dilip Data Patil (Mvp Director Manmad)

Introduction - Prof.Baglave V.N

**Felicitation** - Hon'ble Principal S.S Tawde

Valedictory Speech - Hon. Mr. Dilip Dada Patil (former Municipality Head Manmad)