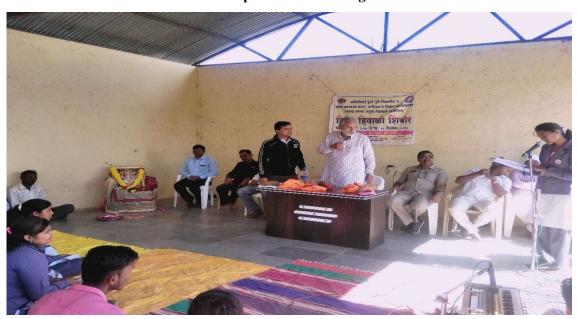

## " National Service Scheme 7 Day Winter Camp

Commenced On 15<sup>th</sup> Dec to 21<sup>st</sup> 2017

Sponcered by SSPU Pune under National Service Scheme Department

Organized by MVPs, Arts Commerce and Science College Manmad

### **Inauguration Programme**

Anchoring - Prof. Baglave V.N (Host and Moderator)

**Welcome -** Hon'ble Principal S.S Tawde .

Inauguration - Hon. Mr.Chhotu Patil (former Municipality Head Manmad)

**Introduction -** Prof.Baglave V.N

**Felicitation** - Hon'ble Principal S.S Tawde

Valedictory Speech - Hon. Mr. Chhotu Patil (former Municipality Head Manmad )

Vote Of thanks - Mr. Bhabad N.V