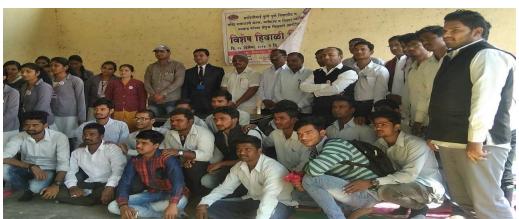

these 7 Days Camp our student did various work. Volunteers Makes survey on literacy, health problems, educational problems, agricultural problems, environmental survey, Trees Plantation etc in Katerni. A volunteer also create cleaning awareness among the villagers .Volunteers actively participated in Temple cleaning activity and from Cultural Programme Volunteers gives Social massages.

In this 7 Days Camp Programme various Guest Lectures given Valuable information about various subject. Conclusion of 7 Day Camp with Closing programme there was Chief Guest of Programme Mr.Dilip Dada patil (Mvp Director Nandgaon) who given valuable speech to Volunteers about their Future. For succession of Programme Teaching and Non -Teaching Faculty gave Valuable Help and Support.