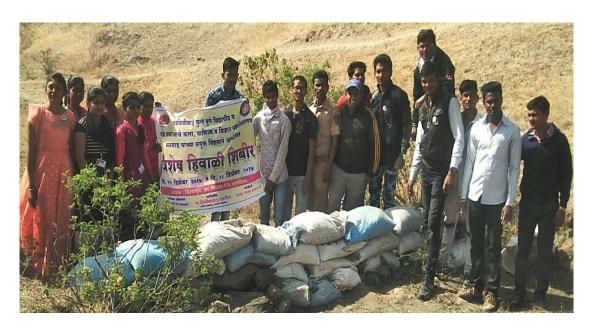

#### N.S.S WINTER CAMP REPORT 2017-18 (15 Dec to 21 Dec 2017)

Maratha Vidya Prasarak Samaj's Arts and Commerce College, Manmad Tal-Nandgaon Dist-Nashik,NSS Department organized A **7 Days NSS Special Camp** on 15Dec to 21 Dec 2017 at Visapur (Tal-Yeola, Dist-Nashik).

In this 7 Days NSS Special Camp total **25 NSS Volunteers of the college** were participated .All these **25 Volunteers of our college** were actively participated in this camp. Visapur village was adopted by MVP's Arts, Commerce And College Manmad, from Previous Two year. NSS unit of our college was organizing this special camp at Visapur as per SPPU NSS department Guidelines.