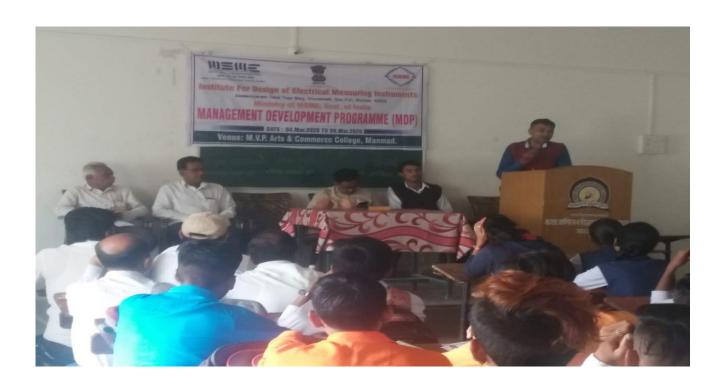

## Certified Professional Course on Management Development Program-Report

MVP'S Arts, Commerce & Science College, Manmad Tal. Nandgaon, Dist. Nashik has organized "Certified Professional Course on Management Development Program" on 04/03/2020 to 09/03/2020 at MVP'S Arts ,Commerce & Science College,Manmad. For Program is in inaugurated by Principal Dr.S.G.Baviskar MVP'SArts,Commerce & Science College , Manmad. For this Program Chief Guest Mr .Dilipdada Patil (MVPS Directors, Nandgoan) Mr.S.M.Sanap (Deputy Director), Mr.G.N.Shambharkar (Programmer-Coordinator) were presents a special guest.

## **Photo Gallery**