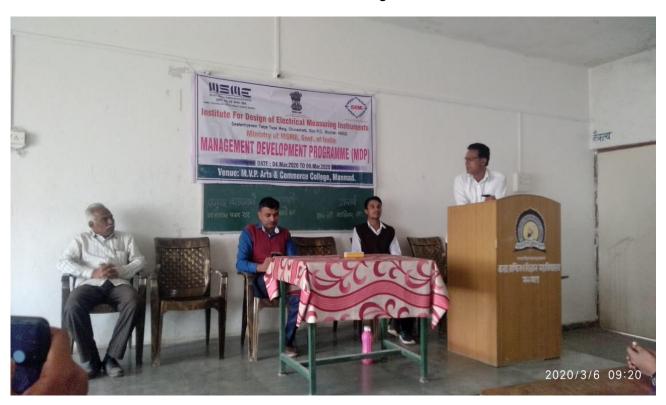

## Certified Professional Course on Management Development Program-Report

MVP'S Arts, Commerce & Science College, Manmad Tal. Nandgaon, Dist. Nashik has organized "Certified Professional Course on Management Development Program" on 04/03/2020 to 09/03/2020 at MVP'S Arts ,Commerce & Science College,Manmad. For Program is in inaugurated by Principal Dr.S.G.Baviskar MVP'SArts,Commerce & Science College , Manmad. For this Program Chief Guest Mr .Dilipdada Patil (MVPS Directors, Nandgoan) Mr.S.M.Sanap (Deputy Director), Mr.G.N.Shambharkar (Programmer-Coordinator) were presents a special guest.

## **Photo Gallery**