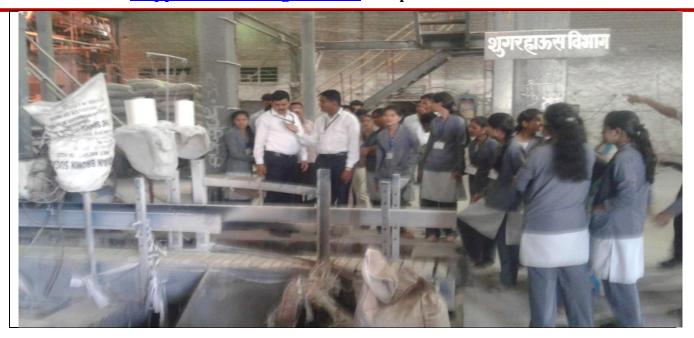

(Date- 01 Feb 2019)

No. of Participated Students: 39

Maratha Vidya Prasarak Samaj's Arts, Commerce & Science College, Manmad Tal-Nandgaon, Dist-Nashik, Department of Commerce was organized one day Educational Industrial Visit at **Sanjivani Co-Operative Sugar Factory**, Kopergaon, Dist. Ahmednagar, on 1<sup>st</sup> Feb 2019.

On this occasion all students of B.Com were participated and observed the production process of sugar in the factory. Hon. Mr. Sheikh and Mr Chandore has guided the students and explained the detailed process from the cutting process of sugar cane to final packing of the sugar. It was excellent guidance to the Students.

#### PHOTO-

Tal. Nandgaon, Dist. Nashik (M.S.) 423104

Affiliated to Savitribai Phule Pune University, Pune (ID No-PU/NS/AC/108/2007) AISHE: C-42066

Email: - mvpprinmanmad@gmail.com Telephone: - 02591-225364