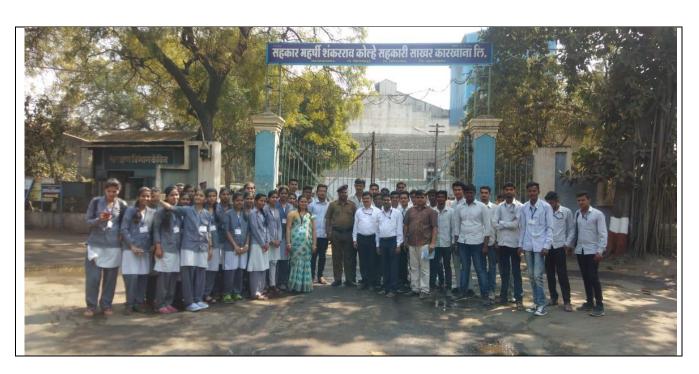

(Date- 01 Feb 2019)

No. of Participated Students: 39

Maratha Vidya Prasarak Samaj's Arts, Commerce & Science College, Manmad Tal-Nandgaon, Dist-Nashik, Department of Commerce was organized one day Educational Industrial Visit at **Sanjivani Co-Operative Sugar Factory**, Kopergaon, Dist. Ahmednagar, on 1<sup>st</sup> Feb 2019.

On this occasion all students of B.Com were participated and observed the production process of sugar in the factory. Hon. Mr. Sheikh and Mr Chandore has guided the students and explained the detailed process from the cutting process of sugar cane to final packing of the sugar. It was excellent guidance to the Students.

For this industrial visit HOD, Shri. Barve G.C, Shri. Bhosle S.P, Shri. Chobhe P.B and Mrs. Kardel A.S and all 40 student were present for the visit. Shri. P.B Chobhe and Shri. G.C Barve worked as coordinator for the visit.