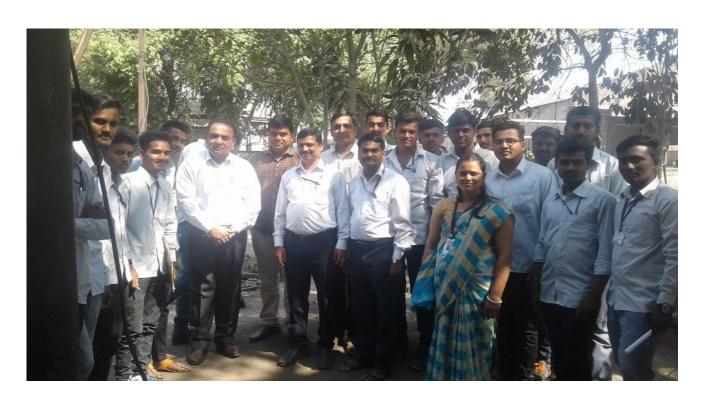

For this industrial visit HOD, Shri. Barve G.C, Shri. Bhosle S.P, Shri. Chobhe P.B and Mrs. Kardel A.S and all 40 student were present for the visit. Shri. P.B Chobhe and Shri. G.C Barve worked as coordinator for the visit.

#### PHOTO-

Tal. Nandgaon, Dist. Nashik (M.S.) 423104

Affiliated to Savitribai Phule Pune University, Pune (ID No-PU/NS/AC/108/2007) AISHE: C-42066

Email: - mvpprinmanmad@gmail.com Telephone: - 02591-225364