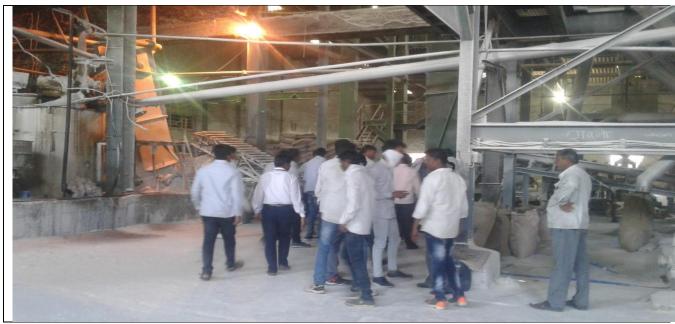

On this occasion all students of B.Com were participated and observed the production process of sugar in the factory. Hon. Mr. Sheikh and Mr Chandore has guided the students and explained the detailed process from the cutting process of sugar cane to final packing of the sugar. It was excellent guidance to the Students.