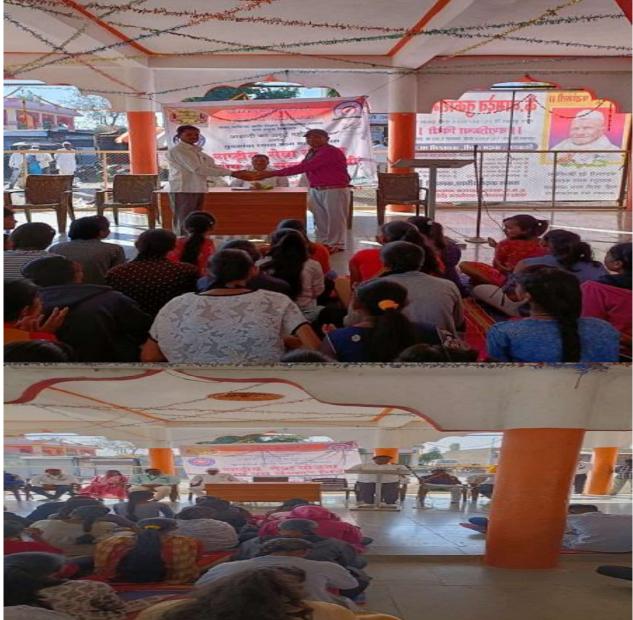

The camp began with inauguration function on 24 Dec 2022 at Vitthal Mandir premises Katerni. For Inauguration programme inaugurator Mr.Nandkumar Balaji Bankar (MVP Director Yeola) was presided over this programme. The chief guest of the programme was Mr.Mohan Shelar (P.C Member), and Chair Person of Programme Mr.Balasaheb Salunuke (LMC President) Prin. Dr .D.D Gavhane, teaching and non-teaching staff as well as NSS Volunteers of the colleges were presence for this programme.

In this7 Days NSS Special Camp total 50 **NSS Volunteers of the colleges** were participated. All these **50 Volunteers of our college** were actively participated in this camp. Katerni village was adopted by MVP's Arts, Commerce And College Manmad, from this year.NSS unit of our college was organizing this special camp at Katerni as per SPPU NSS department Guidelines. In these 7 Days Camp our student did various work.

In this 7 Days Camp Programme various Guest Lectures given Valuable information about various subject. Conclusion of 7 Day Camp with Closing programme was Chief Guest of Programme Er. Amit Bhau Borse (Mvp Director Nandgaon) who given valuable Message to Volunteers about their Future. For succession of Programme Teaching and Non -Teaching Faculty had given Valuable Help and Support.