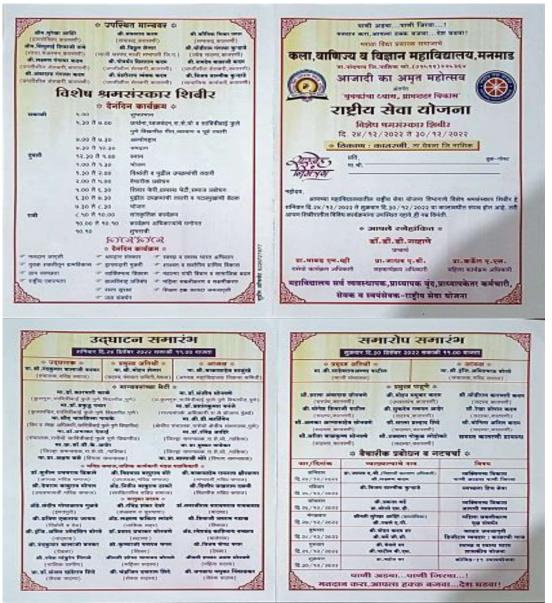

Ref. No. / /

Date: - / /

N.S.S WINTER CAMP REPORT 2023 (24 Dec to 30 Dec 2022)

Maratha Vidya Prasarak Samaj's Arts and Commerce College, Manmad Tal-Nandgaon ,Dist-Nashik,NSS Department organized A 7 Days NSS Special Camp on 24 Dec to30 Dec 2022 at Katerni (Tal-Yeola, Dist-Nashik).

The camp began with inauguration function on 24 Dec 2022 at Vitthal Mandir premises Katerni. For Inauguration programme inaugurator Mr.Nandkumar Balaji Bankar (MVP Director Yeola) was presided over this programme. The chief guest of the programme was Mr.Mohan Shelar (P.C Member), and Chair Person of Programme Mr.Balasaheb Salunuke (LMC President) Prin. Dr .D.D Gavhane, teaching and non-teaching staff as well as NSS Volunteers of the colleges were presence for this programme.

In this7 Days NSS Special Camp total 50 **NSS Volunteers of the colleges** were participated. All these **50 Volunteers of our college** were actively participated in this camp. Katerni village was adopted by MVP's Arts, Commerce And College Manmad, from this year.NSS unit of our college was organizing this special camp at Katerni as per SPPU NSS department Guidelines. In these 7 Days Camp our student did various work.

Volunteers Makes survey on literacy, health problems, educational problems, agricultural problems, environmental survey, Trees Plantation etc in Katerni. Volunteers also create cleaning awareness among the villagers. Volunteers actively participated in Temple cleaning activity

In this 7 Days Camp Programme various Guest Lectures given Valuable information about various subject. Conclusion of 7 Day Camp with Closing programme was Chief Guest of Programme Er. Amit Bhau Borse (Mvp Director Nandgaon) who given valuable Message to Volunteers about their Future. For succession of Programme Teaching and Non -Teaching Faculty had given Valuable Help and Support.