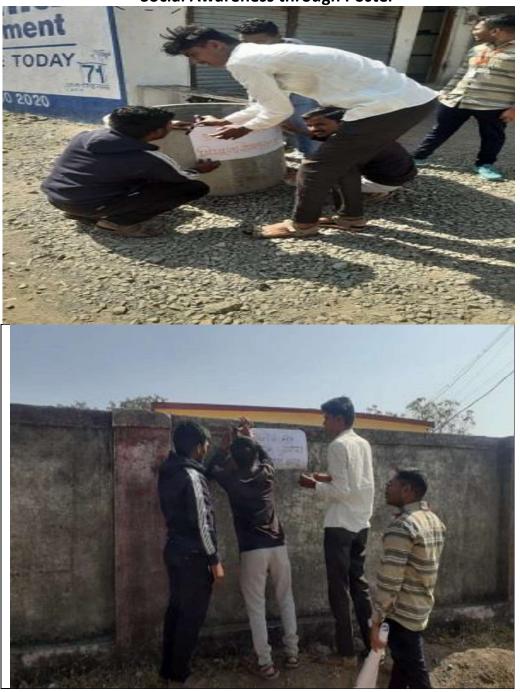

Volunteers Makes survey on literacy, health problems, educational problems, agricultural problems, environmental survey, Trees Plantation etc in Katerni. Volunteers also create cleaning awareness among the villagers. Volunteers actively participated in Temple cleaning activity