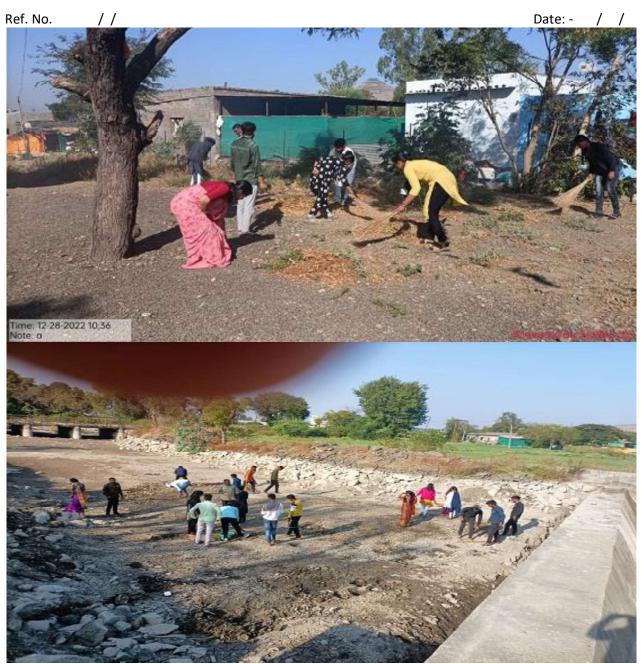

In this7 Days NSS Special Camp total 50 **NSS Volunteers of the colleges** were participated. All these **50 Volunteers of our college** were actively participated in this camp. Katerni village was adopted by MVP's Arts, Commerce And College Manmad, from this year.NSS unit of our college was organizing this special camp at Katerni as per SPPU NSS department Guidelines. In these 7 Days Camp our student did various work.

Volunteers Makes survey on literacy, health problems, educational problems, agricultural problems, environmental survey, Trees Plantation etc in Katerni. Volunteers also create cleaning awareness among the villagers. Volunteers actively participated in Temple cleaning activity