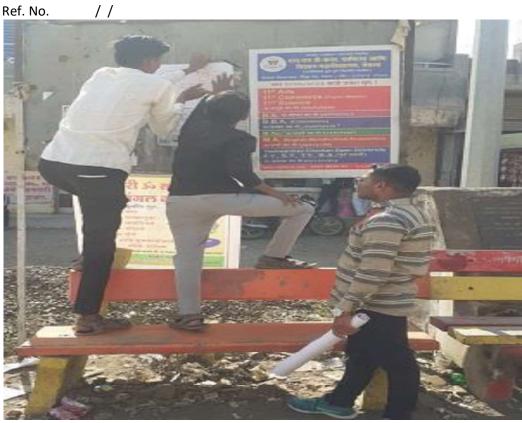

Volunteers Makes survey on literacy, health problems, educational problems, agricultural problems, environmental survey, Trees Plantation etc in Katerni. Volunteers also create cleaning awareness among the villagers. Volunteers actively participated in Temple cleaning activity