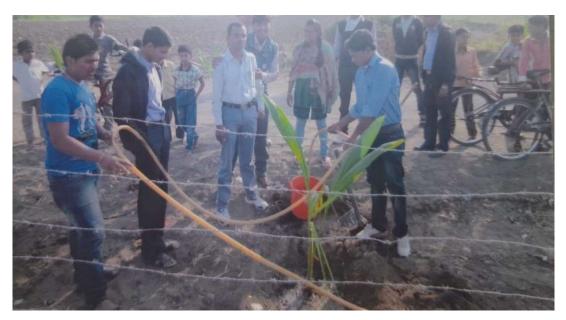

#### A Tree Plantation Programme

Maratha vidya prasarak samaj's Arts and Commerce College, Manmad Tal- Nandgaon, Dist- Nashik, NSS Department organized 'Vruksharopan': A Tree Plantation Programme at College Campus on 1 July. 2017. On this occasion, 20 NSS Volunteers has planted 50 trees at College Campus area. In this programme of the inauguration of 'Vruksharopan Mahotsav', MVP's Director Mr Dilip Dada Patil was Chair Person Present for this programme. MVP's Director addressed to the NSS volunteers. He says that 'This program of tree plantation named Vruksharopan' is the best activity for the care of nature. Our society is based on Agriculture culture. Trees are very important to maintain a proper climate for agriculture.' For this Programme Principal S.S Tawade, Asst. Prof. Baglave V.N, NSS PO. And all NSS volunteers and students were a presence. Asst. Prof. Jadhav A.B did the co-ordination of that activity. Near about 20 NSS volunteers and students was a presence in this activity. Thus the programme successfully conducted.

#### **Photos**