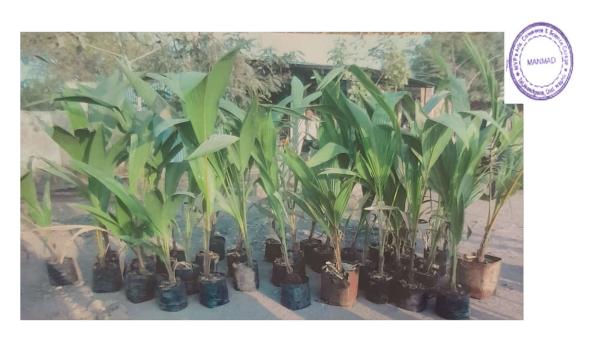

#### A Tree Plantation Programme

Maratha vidya prasarak samaj's Arts and Commerce College, Manmad Tal- Nandgaon, Dist- Nashik, NSS Department organized 'Vruksharopan': A Tree Plantation Programme at College Campus on 1 July. 2017. On this occasion, 20 NSS Volunteers has planted 50 trees at College Campus area. In this programme of the inauguration of 'Vruksharopan Mahotsav', MVP's Director Mr Dilip Dada Patil was Chair Person Present for this programme. MVP's Director addressed to the NSS volunteers. He says that 'This program of tree plantation named Vruksharopan' is the best activity for the care of nature. Our society is based on Agriculture culture. Trees are very important to maintain a proper climate for agriculture.' For this Programme Principal S.S Tawade, Asst. Prof. Baglave V.N, NSS PO. And all NSS volunteers and students were a presence. Asst. Prof. Jadhav A.B did the co-ordination of that activity. Near about 20 NSS volunteers and students was a presence in this activity. Thus the programme successfully conducted.

#### **Photos**