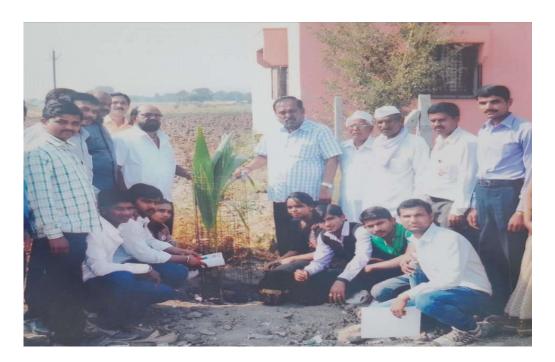

#### A Tree Plantation Programme

Maratha vidya prasarak samaj's Arts and Commerce College, Manmad Tal- Nandgaon, Dist- Nashik, NSS Department organized 'Vruksharopan': A Tree Plantation Programme at College Campus on 1 July. 2017. On this occasion, 20 NSS Volunteers has planted 50 trees at College Campus area. In this programme of the inauguration of 'Vruksharopan Mahotsav', MVP's Director Mr Dilip Dada Patil was Chair Person Present for this programme. MVP's Director addressed to the NSS volunteers. He says that 'This program of tree plantation named Vruksharopan' is the best activity for the care of nature. Our society is based on Agriculture culture. Trees are very important to maintain a proper climate for agriculture.' For this Programme Principal S.S Tawade, Asst. Prof. Baglave V.N, NSS PO. And all NSS volunteers and students were a presence. Asst. Prof. Jadhav A.B did the co-ordination of that activity. Near about 20 NSS volunteers and students was a presence in this activity. Thus the programme successfully conducted.

#### **Photos**