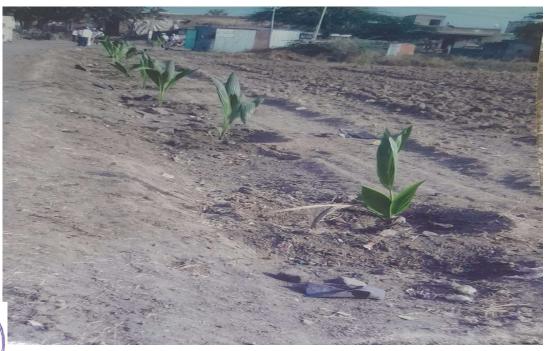

#### A Tree Plantation Programme

Maratha vidya prasarak samaj's Arts and Commerce College, Manmad Tal- Nandgaon, Dist- Nashik, NSS Department organized 'Vruksharopan': A Tree Plantation Programme at College Campus on 1 July. 2017. On this occasion, 20 NSS Volunteers has planted 50 trees at College Campus area. In this programme of the inauguration of 'Vruksharopan Mahotsav', MVP's Director Mr Dilip Dada Patil was Chair Person Present for this programme. MVP's Director addressed to the NSS volunteers. He says that 'This program of tree plantation named Vruksharopan' is the best activity for the care of nature. Our society is based on Agriculture culture. Trees are very important to maintain a proper climate for agriculture.' For this Programme Principal S.S Tawade, Asst. Prof. Baglave V.N, NSS PO. And all NSS volunteers and students were a presence. Asst. Prof. Jadhav A.B did the co-ordination of that activity. Near about 20 NSS volunteers and students was a presence in this activity. Thus the programme successfully conducted.

#### **Photos**